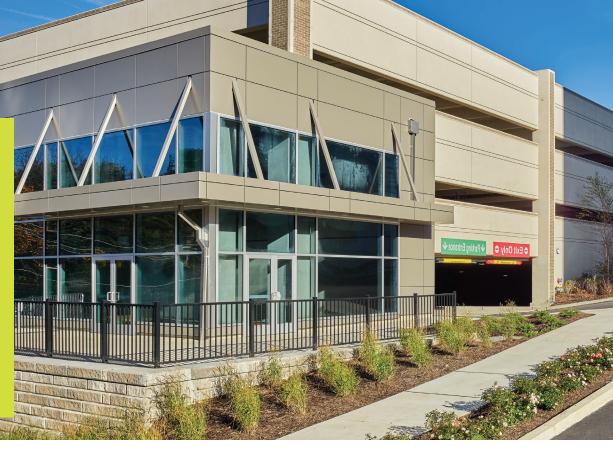

## **DEFINING FEATURES:** BUILDING DETAILS

- Six story building comprising 126,756 SF
- On-site, full service cafe
- Recently renovated corridors feature new carpet, lighting, ceiling tiles and wall covering
- Climate controlled storage space available
- New exterior signage and landscaping
- Public gathering space for such uses as farmers' markets, outdoor yoga classes, and car club exhibitions
- Complete update at both entry lobbies and elevator cabs
- New four story, 300 space, parking structure with 3,400 square feet of available retail frontage