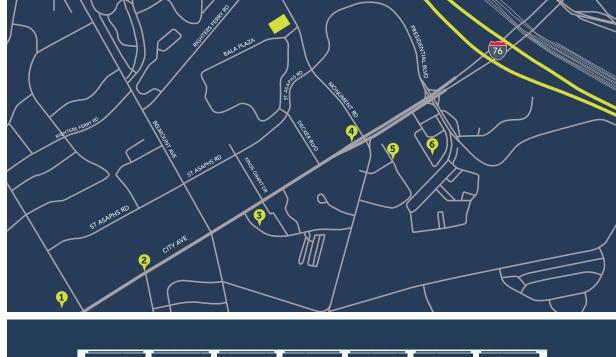

#### LOCATION

- Less than 1 mile to Septa's Bala Station for service to Center City Philadelphia
- Bala Cynwyd Shopping Center: Honeygrow, Chili's, Odoba, Corner Bakery, Acme

Hilton Philadelphia City Avenue
2 blocks to Septa Bus Routes 1, 44 & 65
Target Shopping Center: Target, Starbucks, California Pizza Kitchen, Chipotle, Pei Wei Asian Diner, PNC Bank, TD Bank
Crowne Plaza Philadelphia West
7 miles to Center City Philadelphia via I-76