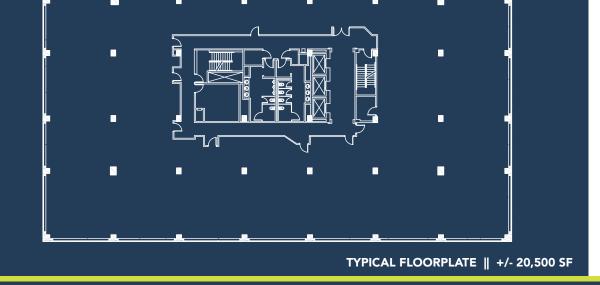

## **DEFINING FEATURES:** BUILDING DETAILS

- Six story building comprising 126,756 SF
- On-site, full service cafe
- Recently renovated corridors feature new carpet, lighting, ceiling tiles and wall covering
- Climate controlled storage space available
- New exterior signage and landscaping
- Public gathering space for such uses as farmers' markets, outdoor yoga classes, and car club exhibitions
- Complete update at both entry lobbies and elevator cabs
- New four story, 300 space, parking structure with 3,400 square feet of available retail frontage