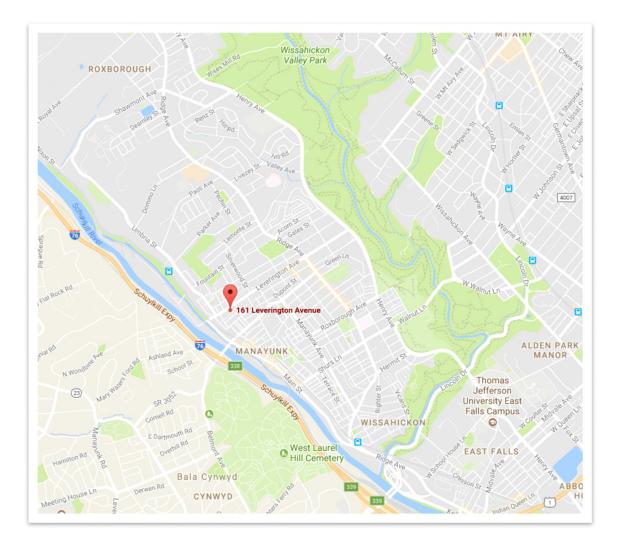

# Office Space For Lease



### 161 Leverington Avenue, Philadelphia, PA

## Highlights:

- 7,552 Square Feet
- Subdivisable
- Ground Floor
- Off Street Parking
- Reserved Parking Available
- \$19.50 psf plus Utilities & Janitorial

#### For More Information

Contact

#### Jim DiBianca

jdibianca@beaconcre.com

#### Jere Shertzer

jshertzer@beaconcre.com

610.828.0100

### 161 Leverington Avenue, Philadelphia, PA







No warranty or representation, expressed or implied, is made as to the accuracy of the information contained herein, and same is submitted subject to errors, omissions, change of price, rental or other conditions, withdrawal without notice, and to any special listing conditions imposed by our principals.

Commercial Real Estate,LLC