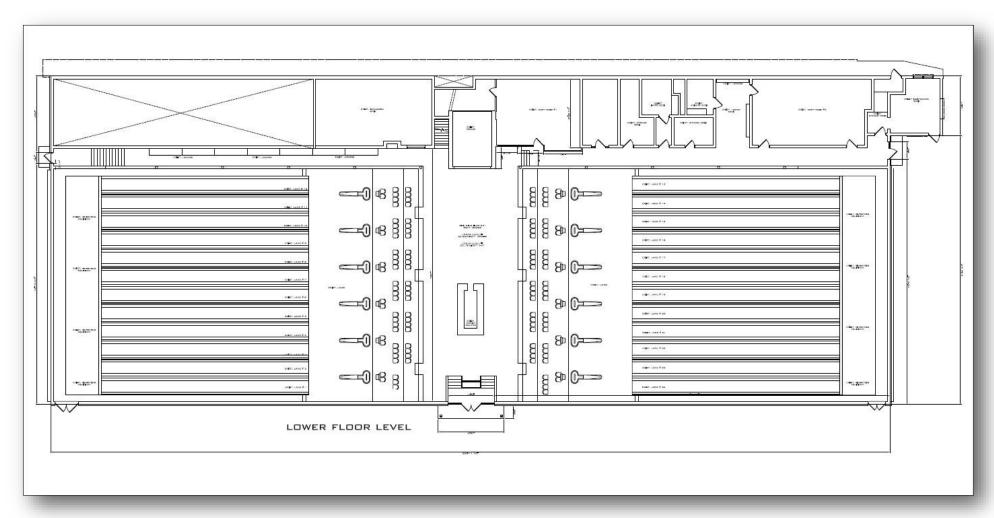

AVE, DEVON, PA

Devon Plaza is a 27,090 square foot shopping center with 136 car parking and 478' feet of Prime Route 30 Lancaster Avenue Frontage

Retail, medical & automotive usage

Availabilities: 3.234 RSF

1,856 RSF 22.000 RSF

Rental Rates \$30 per RSF

Close proximity to Paoli Hospital

Less than 1 mile to the Devon Station and 4 miles to the Paoli Station/Paoli Thorndale Septa Line

Newly Renovated Facade with new stone/stucco facade

Prominent tower projections

Building signage available

New signage

New energy efficient storefront glass & doors

New LED lighting

New metal awnings

5/1000 Parking!

Contact Gene McHale at 610.828.0100 or gmchale@beaconcre.com





Contact Gene McHale at 610.828.0100 or gmchale@beaconcre.com

#### 300 W. Lancaster Ave, Devon, PA

### Floor Plan



### Contact Gene McHale at 610.828.0100 or gmchale@beaconcre.com

### Floor Plan



#### Contact Gene McHale at 610.828.0100 or gmchale@beaconcre.com

#### 300 W. Lancaster Ave, Devon, PA

### Floor Plan



#### Contact Gene McHale at 610.828.0100 or gmchale@beaconcre.com

## Signage



#### Contact Gene McHale at 610.828.0100 or gmchale@beaconcre.com

#### 300 W. Lancaster Ave, Devon, PA

# Signage



#### Contact Gene McHale at 610.828.0100 or gmchale@beaconcre.com