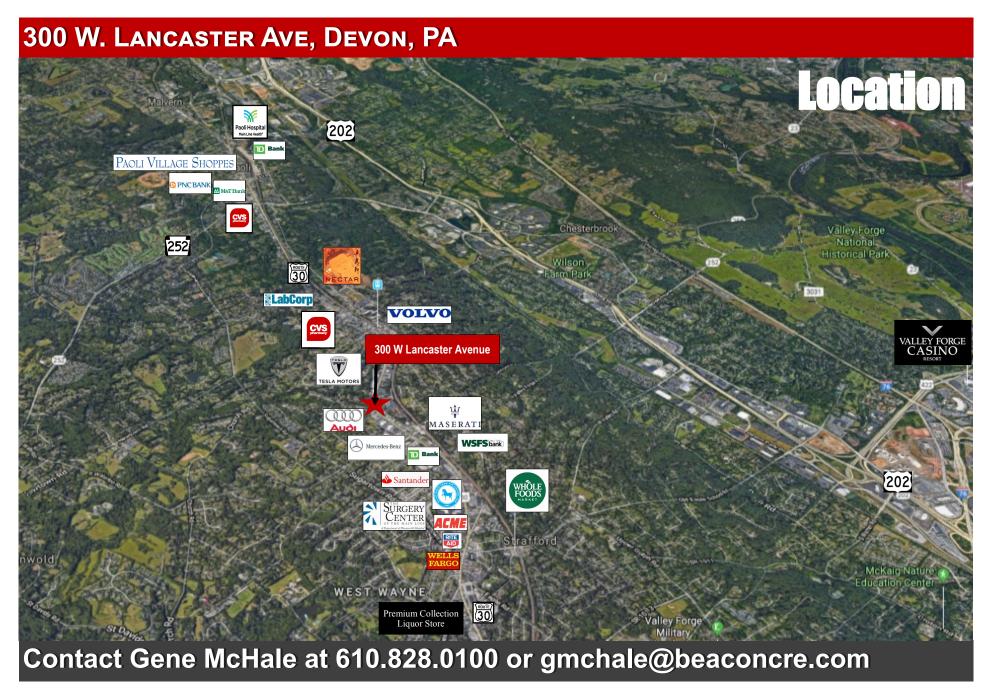

# Beacon

300 W. LANCASTER AVE, DEVON, PA

Contact Gene McHale at 610.828.0100 or gmchale@beaconcre.com

Contact Gene McHale at 610.828.0100 or gmchale@beaconcre.com

Contact Gene McHale at 610.828.0100 or gmchale@beaconcre.com