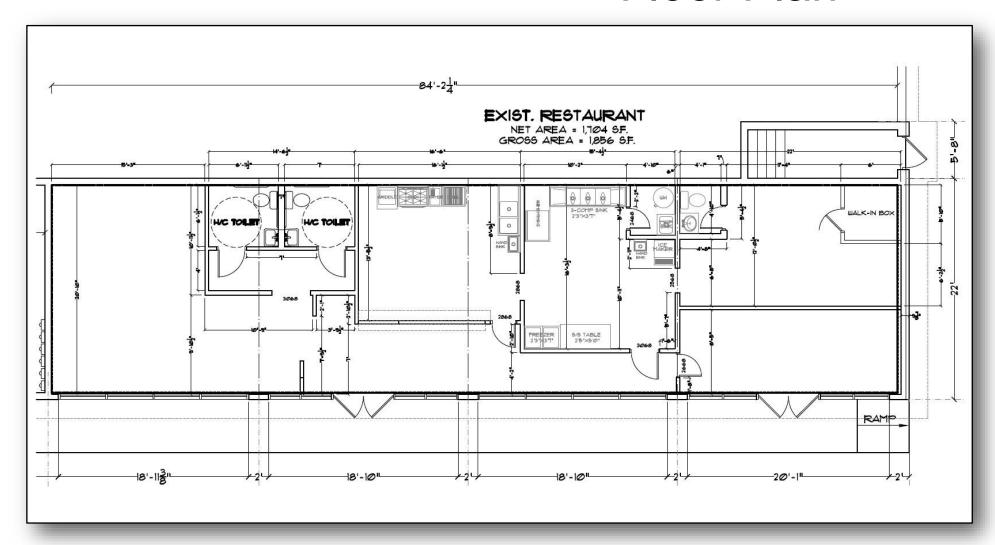

king and 478' feet of Prime Route 30 Lancaster Avenue Frontage

Retail, medical & automotive usage

Availabilities: 3.234 RSF

1,856 RSF 22.000 RSF

Rental Rates \$30 per RSF

Close proximity to Paoli Hospital

Less than 1 mile to the Devon Station and 4 miles to the Paoli Station/Paoli Thorndale Septa Line

Newly Renovated Facade with new stone/stucco facade

Prominent tower projections

Building signage available

New signage

New energy efficient storefront glass & doors

New LED lighting

New metal awnings

5/1000 Parking!

Contact Gene McHale at 610.828.0100 or gmchale@beaconcre.com





Contact Gene McHale at 610.828.0100 or gmchale@beaconcre.com

#### 300 W. Lancaster Ave, Devon, PA

### Floor Plan



### Contact Gene McHale at 610.828.0100 or gmchale@beaconcre.com

### Floor Plan



#### Contact Gene McHale at 610.828.0100 or gmchale@beaconcre.com

#### 300 W. Lancaster Ave, Devon, PA

### Floor Plan



#### Contact Gene McHale at 610.828.0100 or gmchale@beaconcre.com

## Signage



#### Contact Gene McHale at 610.828.0100 or gmchale@beaconcre.com

#### 300 W. Lancaster Ave, Devon, PA

# Signage



#### Contact Gene McHale at 610.828.0100 or gmchale@beaconcre.com