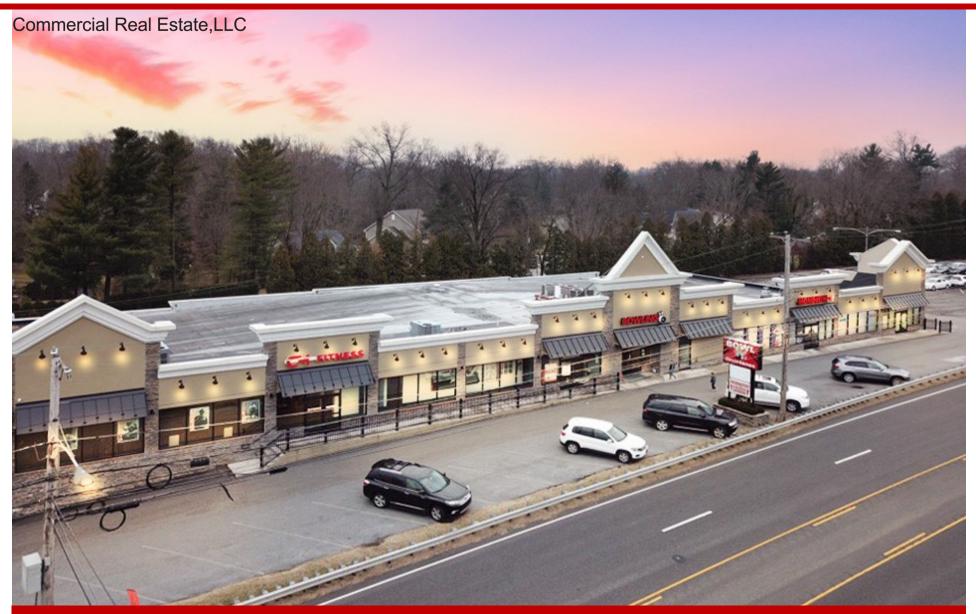

#### 300 W. LANCASTER AVE, DEVON, PA

Devon Plaza is a 27,090 square foot shopping center with 136 car parking and 478' feet of Prime Route 30 Lancaster Avenue Frontage

Retail, medical & automotive usage

Availabilities: 3.234 RSF

1,856 RSF 22.000 RSF

Rental Rates \$30 per RSF

Close proximity to Paoli Hospital

Less than 1 mile to the Devon Station and 4 miles to the Paoli Station/Paoli Thorndale Septa Line

Newly Renovated Facade with new stone/stucco facade

Prominent tower projections

Building signage available

New signage

New energy efficient storefront glass & doors

New LED lighting

New metal awnings

5/1000 Parking!