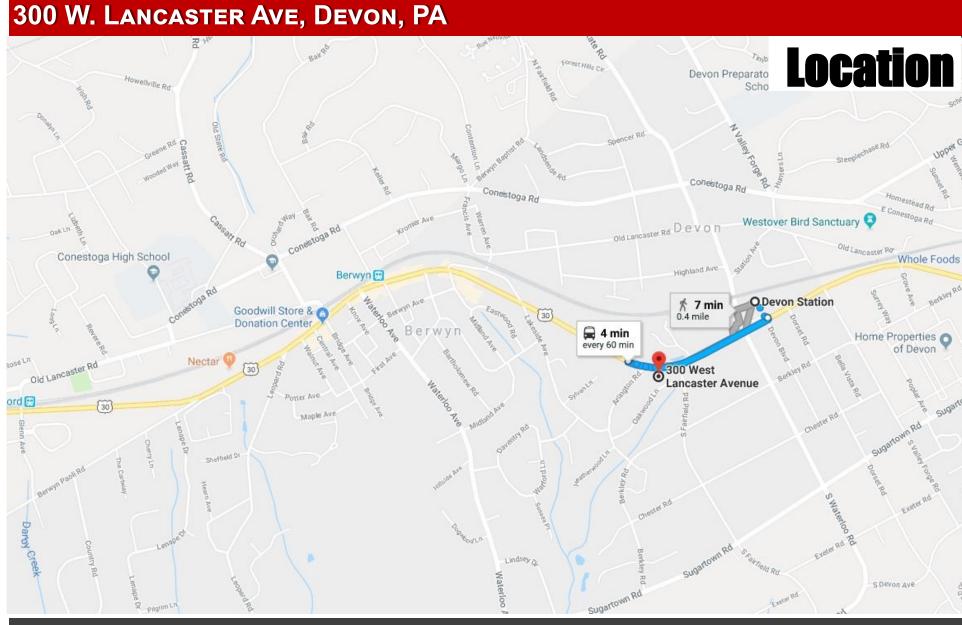

Availabilities: 3.234 RSF

1,856 RSF 22.000 RSF

Rental Rates \$30 per RSF

Close proximity to Paoli Hospital

Less than 1 mile to the Devon Station and 4 miles to the Paoli Station/Paoli Thorndale Septa Line