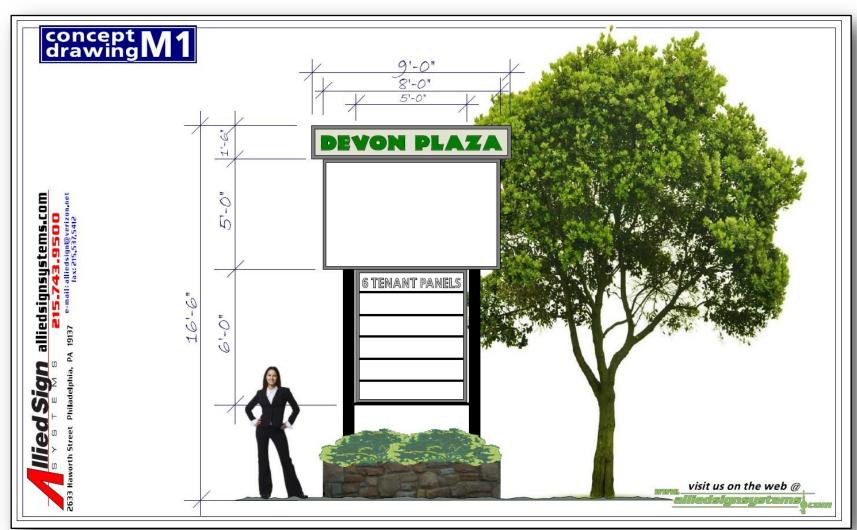

ted Facade with new stone/stucco facade

Prominent tower projections

Building signage available

New signage

New energy efficient storefront glass & doors

New LED lighting

New metal awnings

5/1000 Parking!

Contact Gene McHale at 610.828.0100 or gmchale@beaconcre.com





Contact Gene McHale at 610.828.0100 or gmchale@beaconcre.com

#### 300 W. Lancaster Ave, Devon, PA

### Floor Plan



### Contact Gene McHale at 610.828.0100 or gmchale@beaconcre.com

### Floor Plan



#### Contact Gene McHale at 610.828.0100 or gmchale@beaconcre.com

#### 300 W. Lancaster Ave, Devon, PA

### Floor Plan



#### Contact Gene McHale at 610.828.0100 or gmchale@beaconcre.com

## Signage



#### Contact Gene McHale at 610.828.0100 or gmchale@beaconcre.com

#### 300 W. Lancaster Ave, Devon, PA

# Signage



#### Contact Gene McHale at 610.828.0100 or gmchale@beaconcre.com