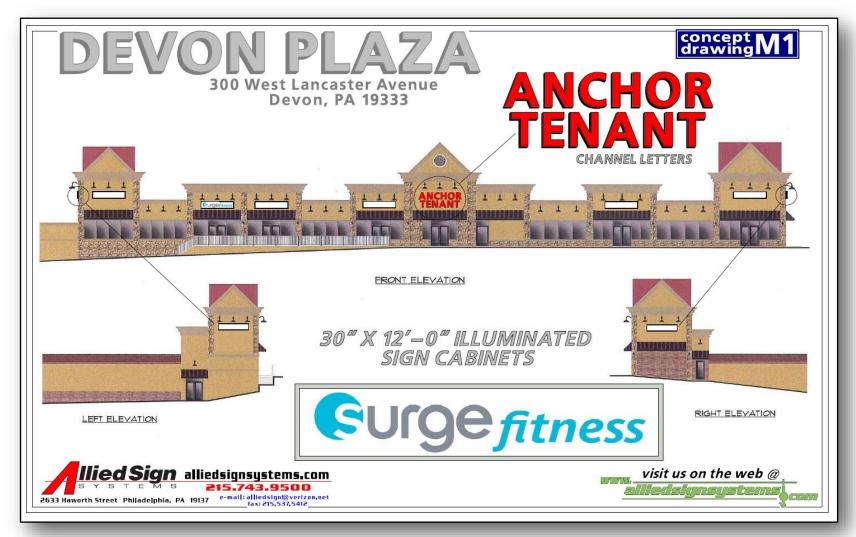

pital

Less than 1 mile to the Devon Station and 4 miles to the Paoli Station/Paoli Thorndale Septa Line

Newly Renovated Facade with new stone/stucco facade

Prominent tower projections

Building signage available

New signage

New energy efficient storefront glass & doors

New LED lighting

New metal awnings

5/1000 Parking!

Contact Gene McHale at 610.828.0100 or gmchale@beaconcre.com





Contact Gene McHale at 610.828.0100 or gmchale@beaconcre.com

#### 300 W. Lancaster Ave, Devon, PA

### Floor Plan



### Contact Gene McHale at 610.828.0100 or gmchale@beaconcre.com

### Floor Plan



#### Contact Gene McHale at 610.828.0100 or gmchale@beaconcre.com

#### 300 W. Lancaster Ave, Devon, PA

### Floor Plan



#### Contact Gene McHale at 610.828.0100 or gmchale@beaconcre.com

## Signage



#### Contact Gene McHale at 610.828.0100 or gmchale@beaconcre.com

#### 300 W. Lancaster Ave, Devon, PA

# Signage



#### Contact Gene McHale at 610.828.0100 or gmchale@beaconcre.com