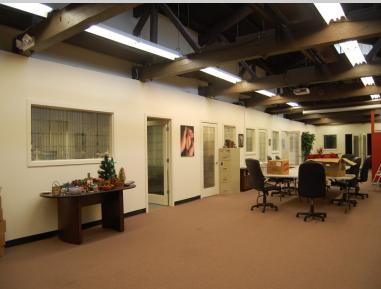

## 3901 Main Street • Philadelphia, PA 19127

- 5,118 RSF Loft Office Space available for lease
- Sub dividable to as small as 1,000 SF
- High ceilings with exposed beams
- Lots of natural light-skylights and windows
- Storage space available at low rates
- Enjoy the many amenities of Manayunk: Restaurants, Retail & Banking
- Minutes from Center City and Conshohocken
- Off-street Parking Available