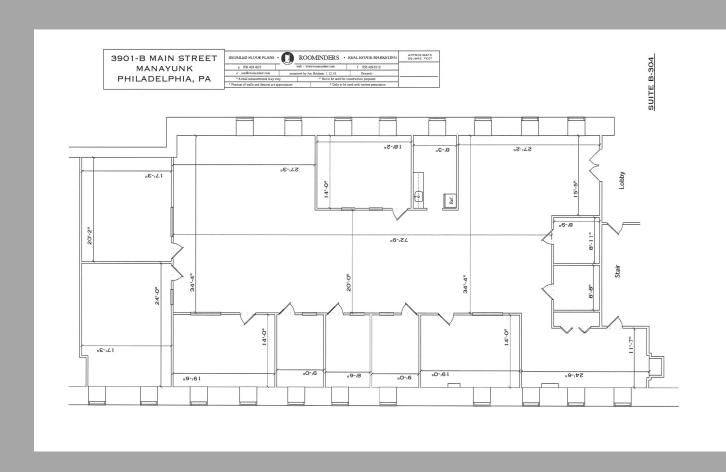

## 3901 Main Street • Philadelphia, PA 19127

- 5,118 RSF Loft Office Space available for lease
- Sub dividable to as small as 1,000 SF
- High ceilings with exposed beams
- Lots of natural light-skylights and windows
- Storage space available at low rates
- Enjoy the many amenities of Manayunk: Restaurants, Retail & Banking
- Minutes from Center City and Conshohocken
- Off-street Parking Available