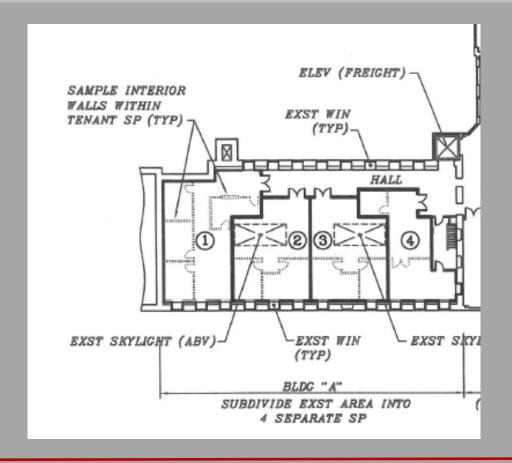

## 3901 Main Street • Philadelphia, PA 19127

- 5,118 RSF Loft Office Space available for lease
- Sub dividable to as small as 1,000 SF
- High ceilings with exposed beams
- Lots of natural light-skylights and windows
- Storage space available at low rates
- Enjoy the many amenities of Manayunk: Restaurants, Retail & Banking
- Minutes from Center City and Conshohocken
- Off-street Parking Available