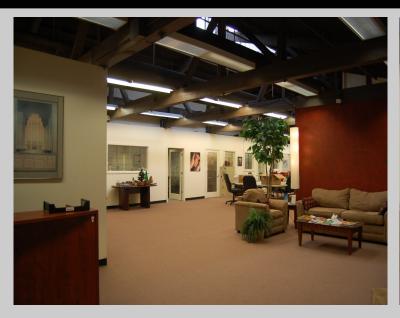

## 3901 Main Street • Philadelphia, PA 19127

- 5,118 RSF Loft Office Space available for lease
- Sub dividable to as small as 1,000 SF
- High ceilings with exposed beams
- Lots of natural light-skylights and windows
- Storage space available at low rates
- Enjoy the many amenities of Manayunk: Restaurants, Retail & Banking
- Minutes from Center City and Conshohocken
- Off-street Parking Available