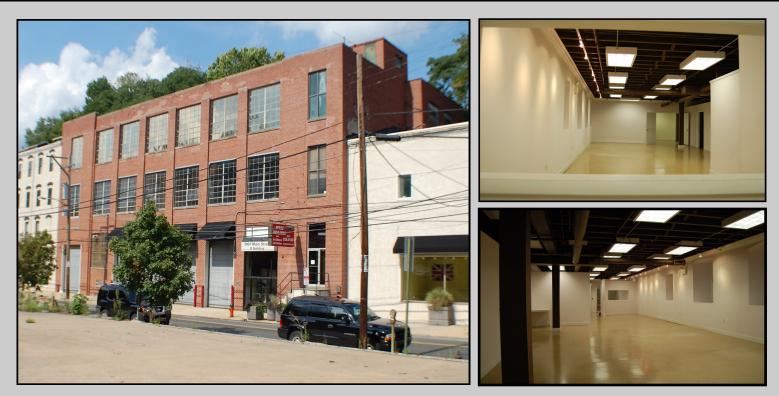

## 3901 Main Street • Philadelphia, PA 19127

- 950 SF at \$12.50 per square foot
- 1,100 SF at \$15.50 per square foot
- 3,000 SF
- 8,500 SF
- Storage space available at low rates
- Enjoy the many amenities of Manayunk: Restaurants, Retail & Banking
- Minutes from Center City and Conshohocken
- Off-street Parking Available