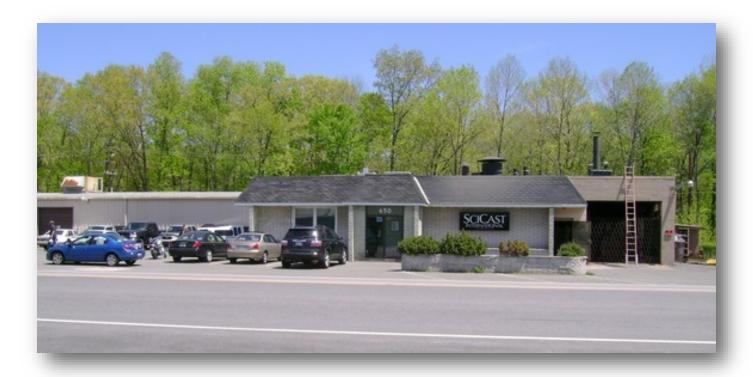

## 650 Route 100, Bechtelsville, PA

#### **Property Highlights:**

- 26,800 square feet (with ability to expand)
  on 2 +/- acres
- Site has great visibility and signage
- Zoned C-2 Highway Commercial District
- 556' of frontage along Route 100
- Rapidly growing area
- Daily Traffic Count of approx. 15,000 cars