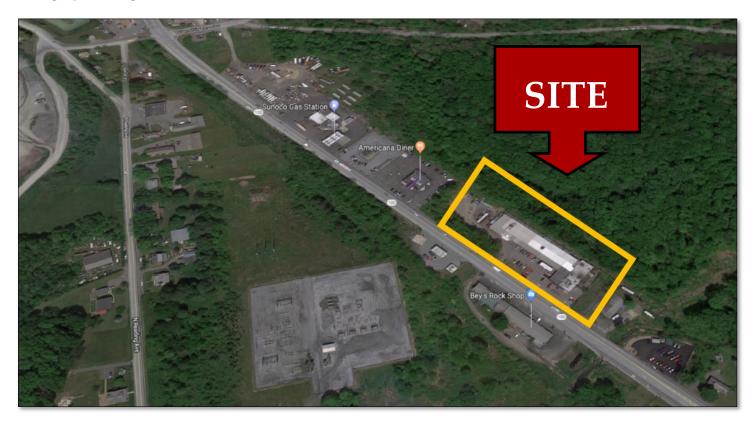

## 650 Route 100, Bechtelsville, PA

#### **Property Highlights:**

- 26,800 square feet (with ability to expand)
  on 2 +/- acres
- Site has great visibility and signage
- Zoned C-2 Highway Commercial District
- 556' of frontage along Route 100
- Rapidly growing area
- Daily Traffic Count of approx. 15,000 cars