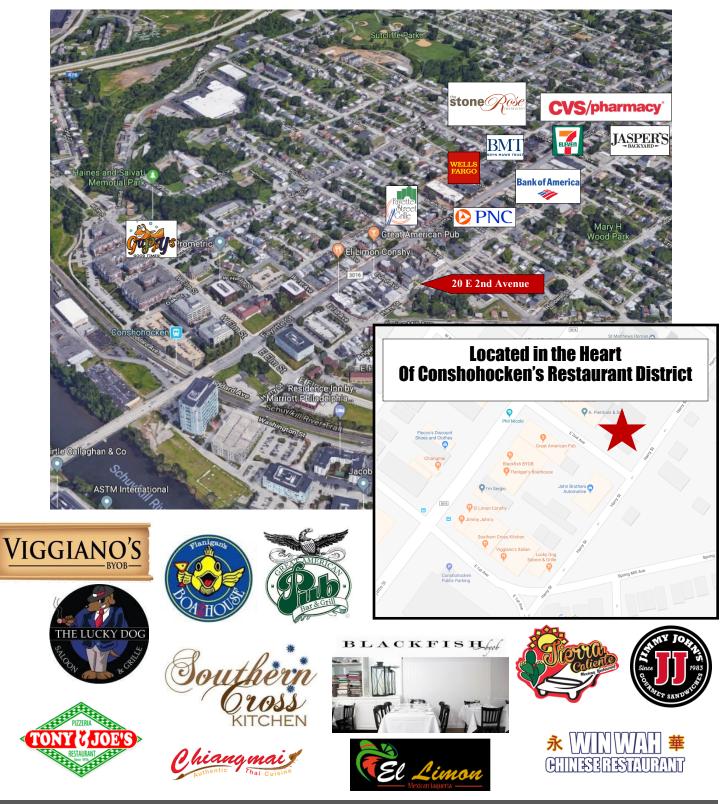

## 20 E. 2nd Avenue, Conshohocken, PA

## **Features:**

- Available Space:
  - First Floor, 2,500 SF
  - Third Floor, 2,700 SF
- Rental Rate \$21.00 PSF plus Utilities
- Located in the Heart on Conshohocken, the premier Work/Live/Play destination in the Western Suburbs
- Walkable to multiple amenities (restaurants, banks, shopping)
- Walkable to the Conshohocken Train Station