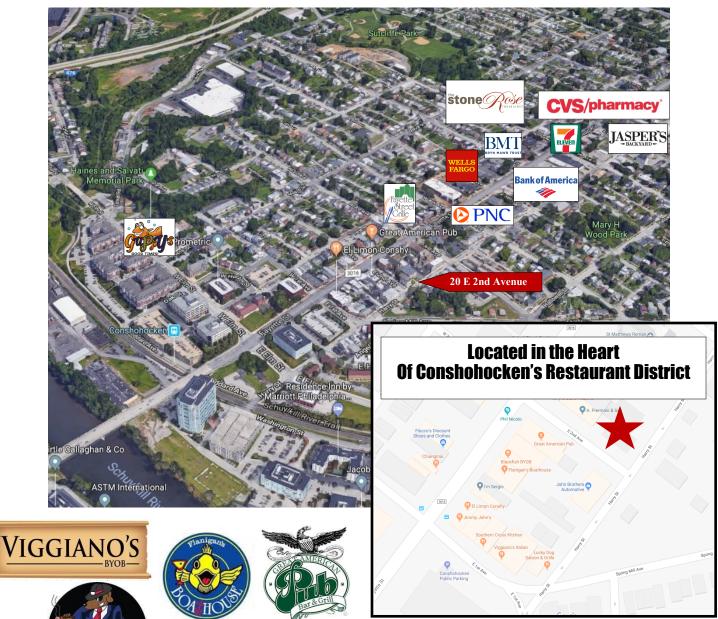

## **Features:**

- Available Space:
  Second Floor, 2,500 SF
  Third Floor, 2,500 SF
- Rental Rate \$21.00 PSF plus Utilities
- Located in the Heart on Conshohocken, the premier Work/Live/Play destination in the Western Suburbs
- Walkable to multiple amenities (restaurants, banks, shopping)
- Walkable to the Conshohocken Train Station