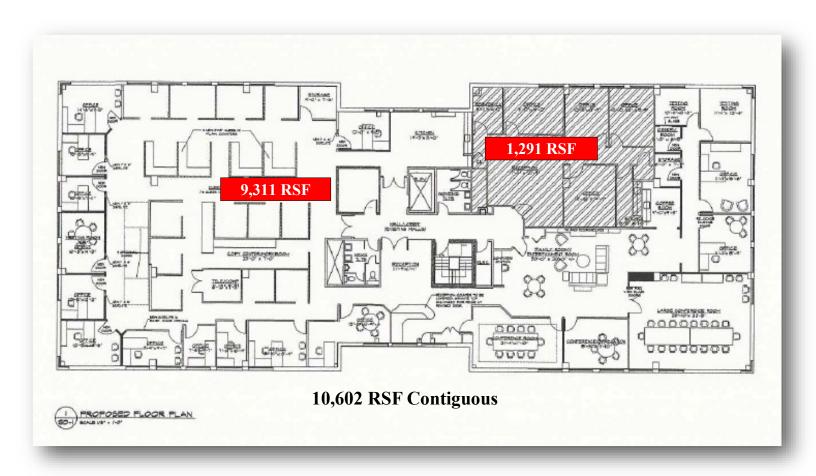

# Floor Plan

## Available For Lease:

- 20,000 SF Medical Office Building
- Available Space: 2nd Floor - 10,602 contiguous SF Available 1Q 2019
  - 1,291 SF
  - 9,311 SF
- 4.0 / 1,000 SF Parking
- Rental Rate: \$22.00 + Utilities
- Adjacent to Strafford Train Station