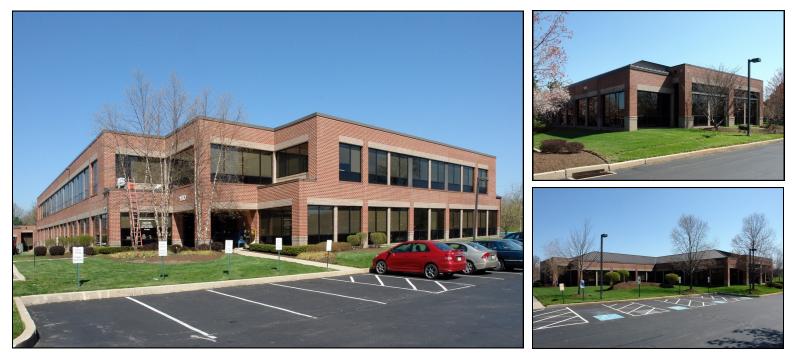

# Norriton Medical Campus 190 W. Germantown Pike • Norristown, PA 19401

### **FEATURES:**

- Class A Medical and Office Space Available
- Rental Rate: \$25.00/SF + Utilities
- Abundant parking: 4.1/1000 SF
- 3,423 Square Feet Available Immediately
- Highly visible from street, located on the corner of Hillcrest Avenue & Germantown Pike in between Mercy Suburban Hospital and Montgomery Einstein Hospital
- Within walking distance to local amenities such as: Friendly's, China Buffet, Guppy's, One Main Financial, Bagel Café, Dunkin Donuts, Primo Hoagies, Dante's, 7-Eleven, Citibank ATM, Capone's & Panera Bread
- Under New Ownership