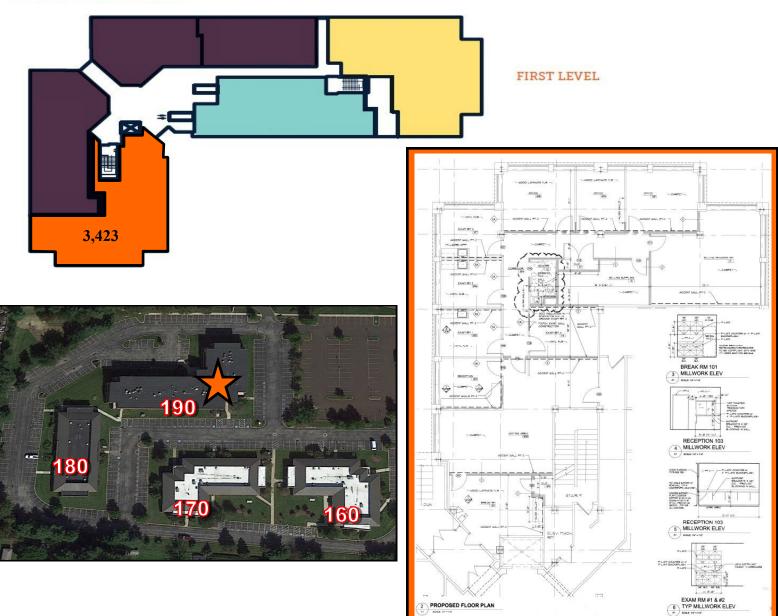

## Norriton Medical Campus 190 W. Germantown Pike • Norristown, PA 19401

Floor Plan 190 w germantown pike

GENE MCHALE gmchale@beaconcre.com For more information, contact: 610.828.0100

COLIN MCHALE cmchale@beaconcre.com