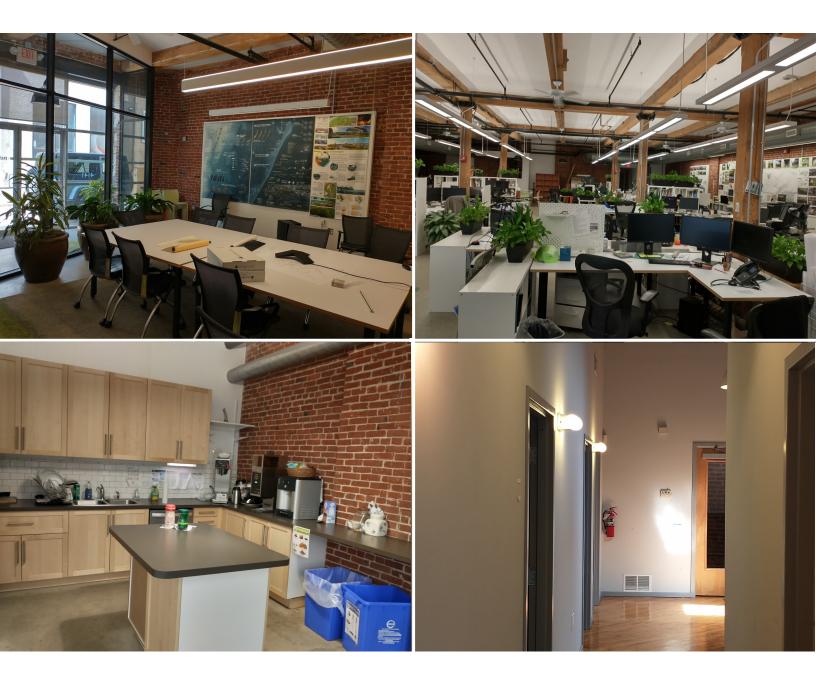

#### **PROPERTY HIGHLIGHTS:**

- Exposed brick walls / high ceilings
- Located just off Main Street in Manayunk
- Private parking available
- SEPTA bus and regional rail within walking distance
- Main Street, Manayunk amenities nearby restaurants, retail shops, banking
- Two blocks from Ampi-Theatre
- Rental Rate: \$21.00SF + utilities & janitorial

**AVAILABILITIES** 

7,901 SF FIRST FLOOR

5,964 SF THIRD FLOOR