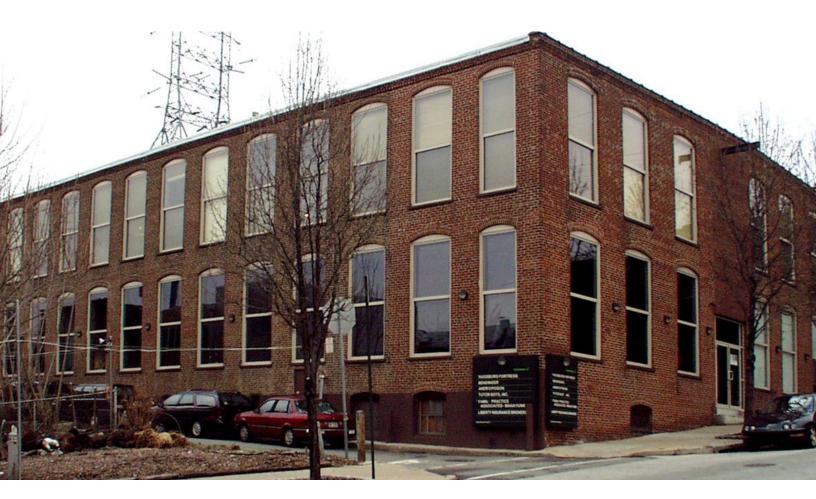

## AVAILABLE FOR LEASE 10 SHURS LANE • PHILADELPHIA

#### **PROPERTY HIGHLIGHTS:**

- Exposed brick walls / high ceilings
- Located just off Main Street in Manayunk
- Private parking available
- SEPTA bus and regional rail within walking distance
- Main Street, Manayunk amenities nearby restaurants, retail shops, banking
- Two blocks from Ampi-Theatre
- Rental Rate: \$21.00SF + utilities & janitorial

# AVAILABLE FOR LEASE 10 SHURS LANE • PHILADELPHIA