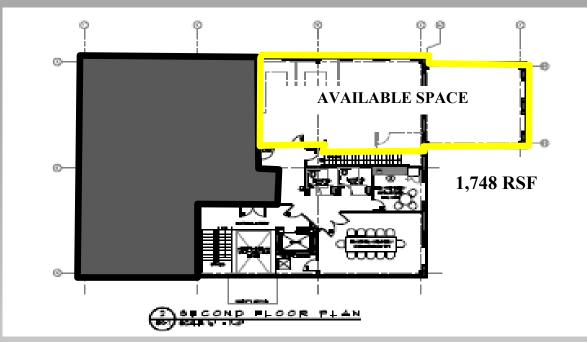

#### **BUILDING INFORMATION:**

- 1,748 RSF, Second Floor Space
- Directory Signage Available
- Building Common Area Kitchen & Conference Room
- Rental Rate: \$22.00 + \$2.50 (Tax & Utilities)
- Two-story Building Totaling 11,146 SF
- Upgraded Finishes Throughout (9' Finished Ceilings)
- Conveniently located by I-476, I-276 and Ridge Pike