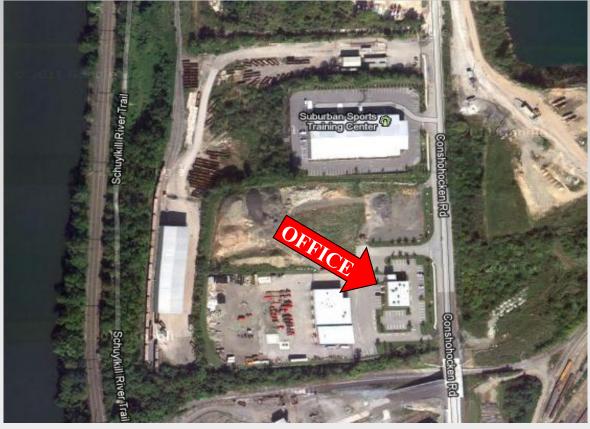

### 1000 Conshohocken Road Conshohocken, PA

#### **BUILDING INFORMATION:**

- 1,748 RSF, Second Floor Space
- Directory Signage Available
- Building Common Area Kitchen & Conference Room
- Rental Rate: \$22.00 + \$2.50 (Tax & Utilities)
- Two-story Building Totaling 11,146 SF
- Upgraded Finishes Throughout (9' Finished Ceilings)
- Conveniently located by I-476, I-276 and Ridge Pike