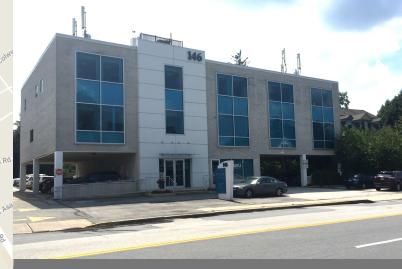

## 146 Montgomery Avenue, Bala Cynwyd, PA

- 1,205 RSF Office Available
- 1,725 RSF Office Available
- Newly renovated Building
- Monument signage available along heavily traveled Montgomery Ave.
- Rental Rate: \$29.00 + Electric
- Adjacent to Starbucks Coffee
- 0.5 miles from Regional Rail Station (Cynwyd Train Station) the last stop along the Cynwyd Line
- Easy access to Rt 1 and Belmont Avenue