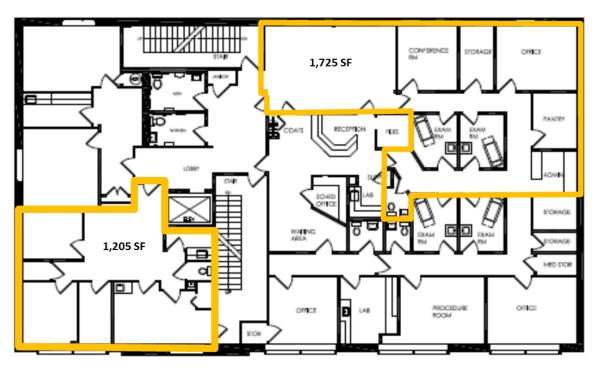

## 146 Montgomery Avenue, Bala Cynwyd, PA

- 1,205 RSF Office Available
- 1,725 RSF Office Available
- Newly renovated Building
- Monument signage available along heavily traveled Montgomery Ave.
- Rental Rate: \$29.00 + Electric
- Adjacent to Starbucks Coffee
- 0.5 miles from Regional Rail Station (Cynwyd Train Station) the last stop along the Cynwyd Line
- Easy access to Rt 1 and Belmont Avenue