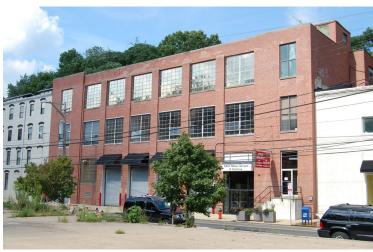

## 3901 MAIN STREET, PHILADELPHIA, PA 19127

Second floor office \$15.50/SF + utilities & janitorial **3,278 SF** 

Third floor office \$15.50/SF + utilities & janitorial **2,400 SF** 

Shell loft space build-to-suit, divisible **8.500 SF** 