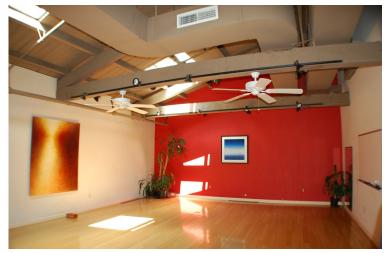

## 3901 MAIN STREET, PHILADELPHIA, PA 19127

Second floor office \$15.50/SF + utilities & janitorial **3,278 SF** 

Third floor office \$15.50/SF + utilities & janitorial **2,400 SF** 

Shell loft space build-to-suit, divisible **8.500 SF** 

## OFFICE/RETAILSPACE FOR LEASE 3901 MAIN STREET • PHILADELPHIA, PA

Enjoy the many amenities of Manayunk — restaurants, shopping, banking & much more Minutes from Center City and Conshohocken • Off-street parking available