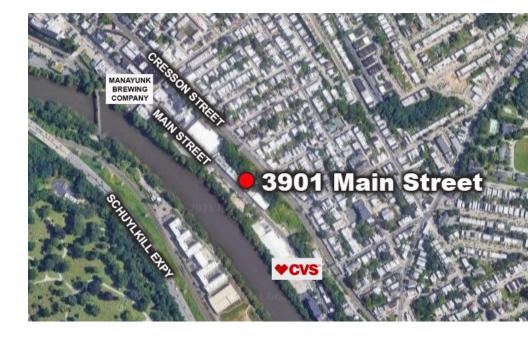

## OFFICE/RETAILSPACE FOR LEASE 3901 MAIN STREET • PHILADELPHIA, PA

Enjoy the many amenities of Manayunk — restaurants, shopping, banking & much more Minutes from Center City and Conshohocken • Off-street parking available