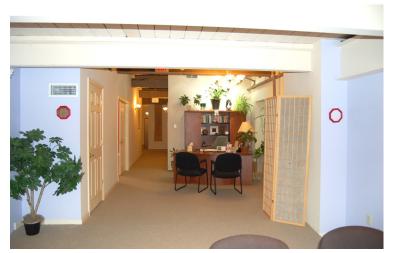

## 3901 MAIN STREET, PHILADELPHIA, PA 19127

Second floor office \$15.50/SF + utilities & janitorial **3,278 SF** 

Third floor office \$15.50/SF + utilities & janitorial **2,400 SF** 

Shell loft space build-to-suit, divisible **8.500 SF** 

## OFFICE/RETAILSPACE FOR LEASE 3901 MAIN STREET • PHILADELPHIA, PA

Enjoy the many amenities of Manayunk — restaurants, shopping, banking & much more Minutes from Center City and Conshohocken • Off-street parking available