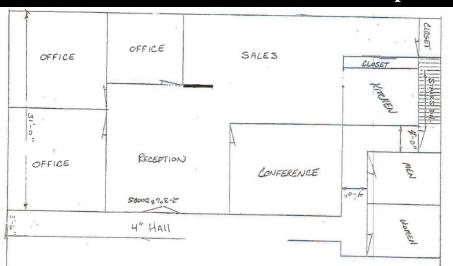

### **FOR LEASE:**

- 2,000 SF office space, Second Floor space
- 3 Large Private Offices
- 1 Conference Room
- Large Open Area
- Kitchen
- Immediately Available
- \$2,167 per Month plus Utilities
- Flexible Lease Terms

## Office Space For Lease (2,000 SF)

For Information, Contact:

DAVE RUFFINI

druffini@beaconcre.com

610.828.0100

Beacon

Commercial Real Estate, LLC