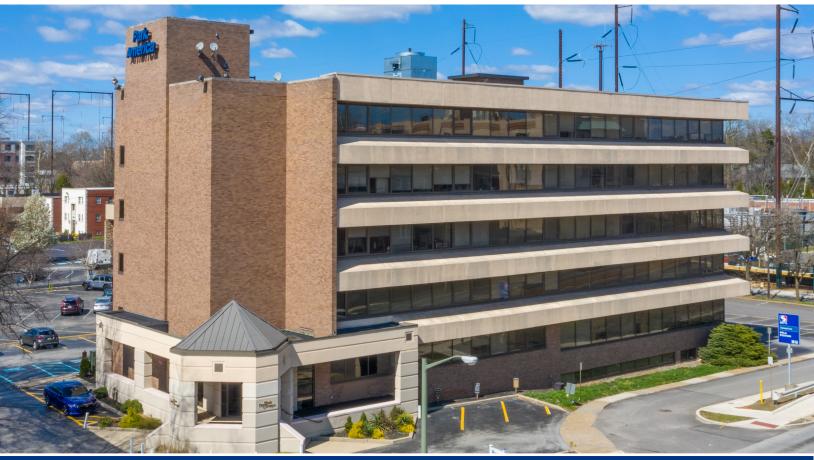

## 1 BALA AVENUE • BALA CYNWYD, PA

### **PROPERTY HIGHLIGHTS:**

- 43,840 SF, five-story, Class "A" office building
- \$28.00 per SF + utilities
- Parking ratio: 3.5 spaces per 1,000 SF
- Minutes from Route 1 & I-76
- Ownership on-site
- Immediate proximity to SEPTA train station & bus service
- On-site security guard