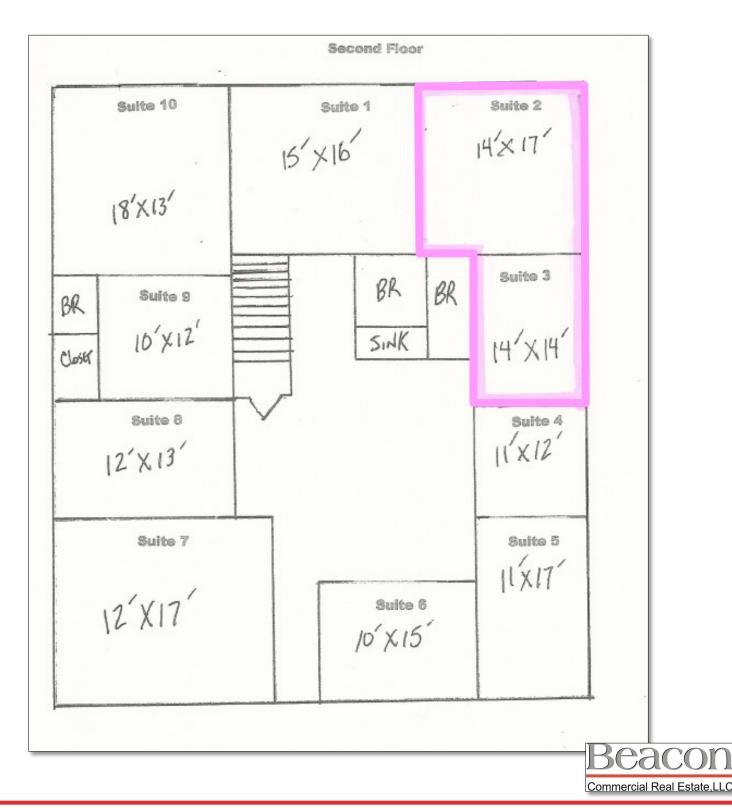

#### FOR LEASE:

- Two Office Second Floor Suite for \$1250 per month - Full Service
- Located just feet away from the Government Center in Media
- Perfect for lawyers, counselors, title company, bail bondsmen or any service that requires close proximity to the Delaware County Government Center
- Great access to public transportation, restaurants and shops
- Perfect for start up company or for downsizing your office