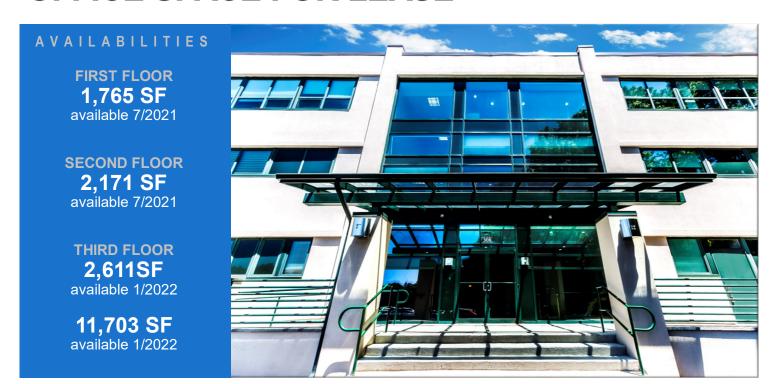

## OFFICE SPACE FOR LEASE

## 308 E. LANCASTER AVENUE • WYNNEWOOD, PA

## **Building Features:**

- Gross Building Area: 54,349 SF
- Ownership will demise to Tenant's specifications
- Lease Rate: \$33.00/SF plus Utilities
- · Located in the heart of the Main Line
- Minutes from Suburban Square Shopping & Amenities
- Convenient Location to I-476 and I-76
- Within walking distance to Whole Foods & the Wynnewood train station