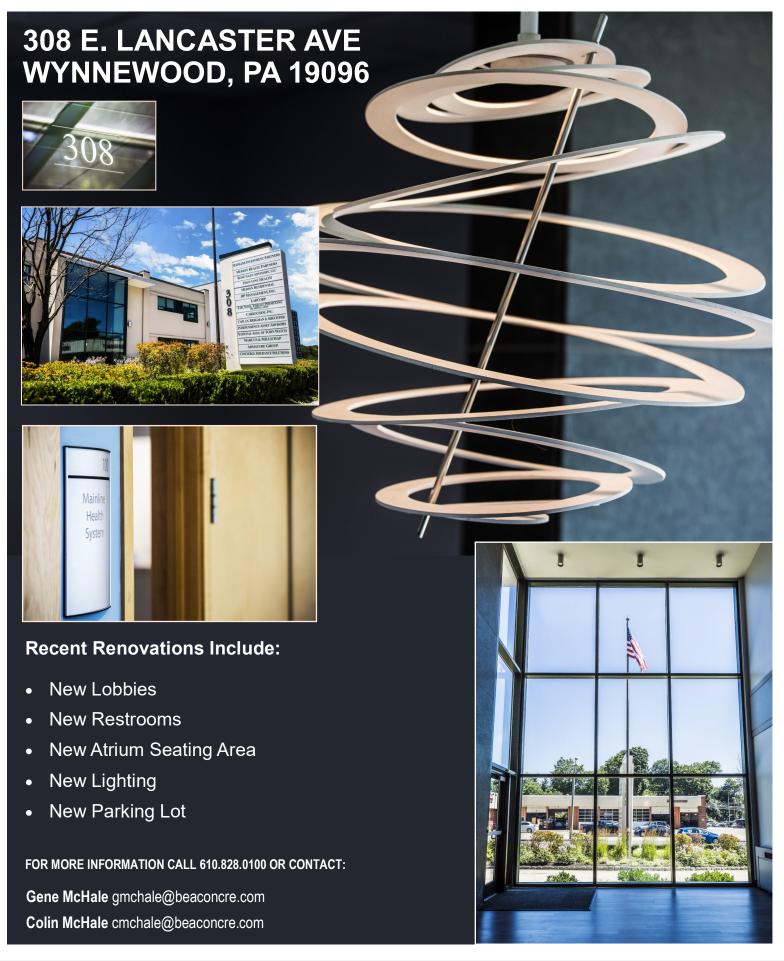

## 308 E. LANCASTER AVENUE • WYNNEWOOD, PA

FOR MORE INFORMATION CALL 610.828.0100 OR CONTACT:

Gene McHale gmchale@beaconcre.com | Colin McHale cmchale@beaconcre.com

290 King of Prussia Road | Building 1 | Suite 200 | Radnor, PA 19087 | 610.828.0100 (o) | 610.828.3873 (f) | www.beaconcre.com