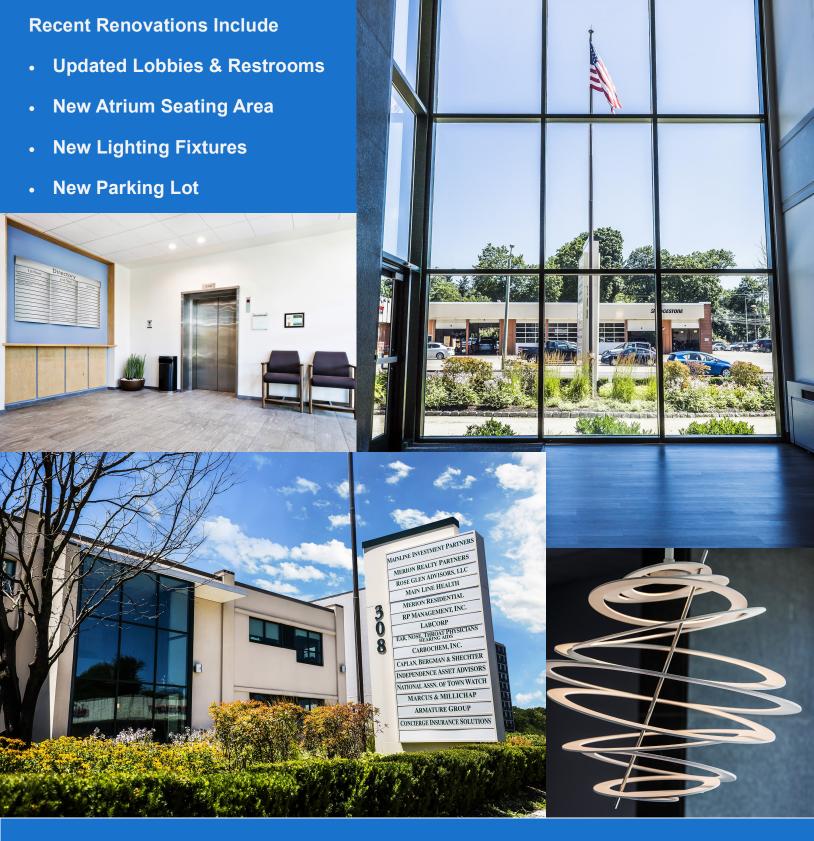

#### PROPERTY HIGHLIGHTS:

- Gross building area: 54,349 SF
- Ownership will demise to Tenant's specifications
- Lease rate: \$33.00/SF plus utilities
- Located in the heart of the Main Line
- Minutes from Suburban Square shopping & amenities
- Convenient location to I-476 and I-76
- Within walking distance to Whole Foods & the Wynnewood train station