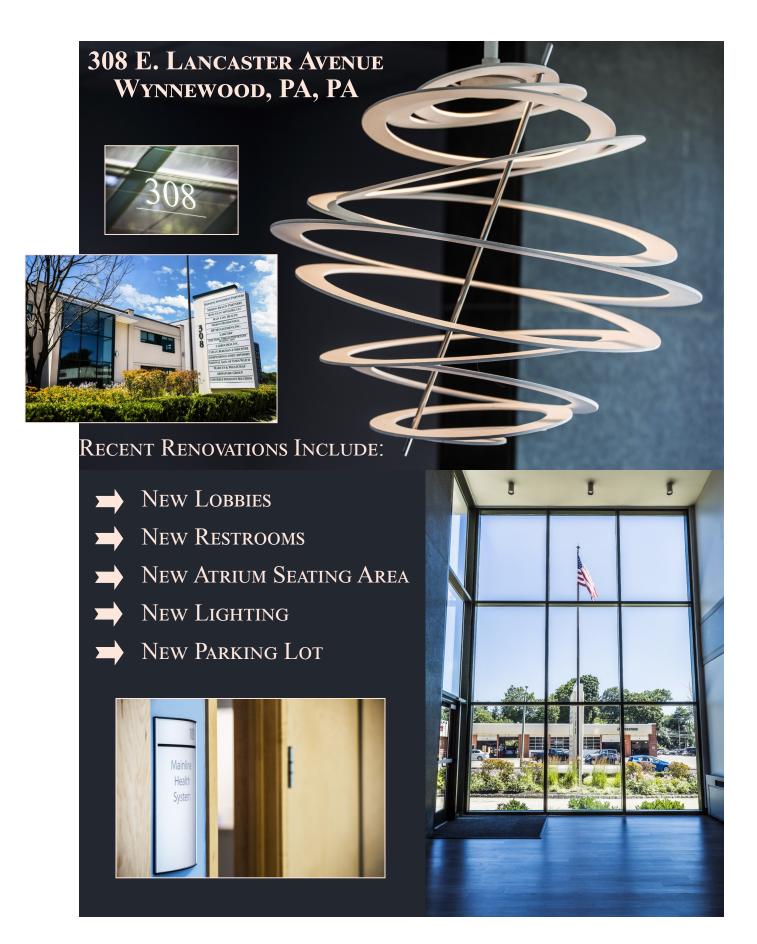

# OFFICE SPACE AVAILABLE FOR LEASE

308 E. Lancaster Avenue • Wynnewood, PA 19096

#### **BUILDING FEATURES:**

- Gross Building Area: 54,349 SF
- Space Available 3Q 2019
  - 1,360 SF Second Floor
  - 1,636 SF Second Floor

(Contiguous Spaces can be combined for 2,996 SF)

- Lease Rate: \$32.00/SF plus Utilities
- Located in the heart of the Main Line
- Minutes from Suburban Square Shopping & Amenities
- Convenient Location to I-476 and I-76