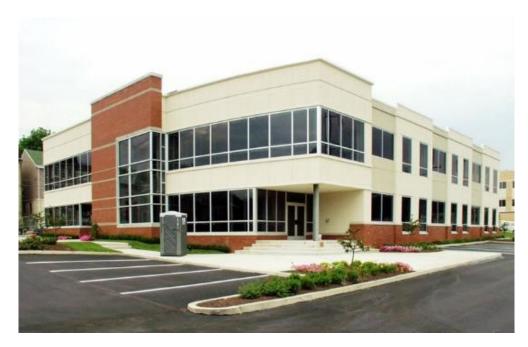

# 375 E. ELM STREET • CONSHOHOCKEN, PA 19428 Best Value in Conshohocken!

- 31,600 SF, Two-Story Class "A" Office Building
- 3,725 Rentable SF available on 2nd floor
- Parking Ratio: 4.2 spaces per 1,000 SF
- Rental Rate: \$27.50 + Utilities
- Excellent Conshohocken Location
- Walkable to both Conshohocken and Spring Mill Train Station
- Walkable into town with multiple amenities, across the street from Cerdo's and Peppercini's restaurants