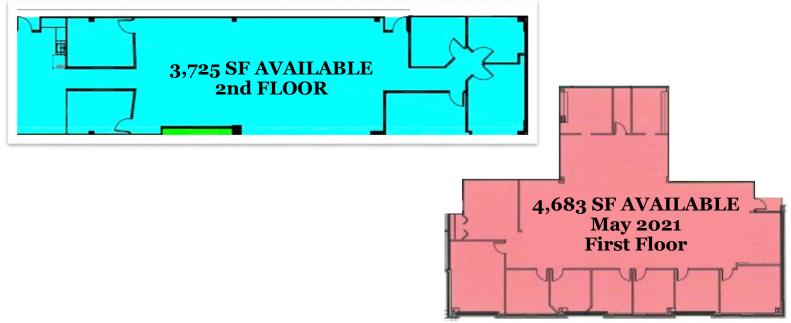

## • 3,725 Rentable SF available on 2nd floor

- 4,688 Rentable SF available May 2021
- Rental Rate: \$29.00 + Utilities

(6

- 31,600 SF, Two-Story Class "A" Office Building
- Parking Ratio: 4.2 spaces per 1,000 SF
- Excellent Conshohocken Location
- Walkable to both Conshohocken and Spring Mill Train Station
- Walkable into town with multiple amenities, across the street from Cerdo's and Peppercini's restaurants