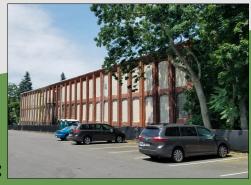

## 500 East Broadway Clifton Heights, PA

For Information Contact:

druffini@beaconcre.com

(610) 574-2669

290 King of Prussia Road | Building 1 | Suite 200 | Radnor, PA 19087 | 610.828.0100 (o) | 610.828.3873 (f) | www.beaconcre.com

## 500 East Broadway Clifton Heights, PA

## **Highlights:**

- 47,000 Square Feet, Flex/Industrial Building
- Three (3) Story, brick, block and wood Beamed Building
- Fully Sprinkled
- Freight Elevator
- Completely Updated
- Good Electrical Service- 800 AMP- 3 Phase
- 4,700 SF of Updated area, Locker room and Lunch Room
- Multiple Loading Areas
- Easy Access to Bus Station
- Purchase Price: \$1,200,000.00