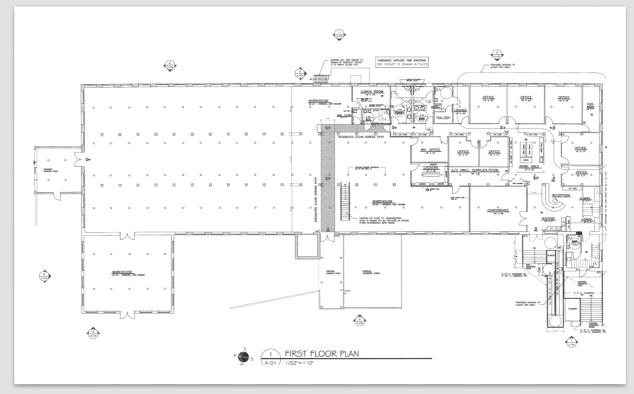

## **Highlights:**

- 47,000 Square Feet, Flex/Industrial Building
- Three (3) Story, brick, block and wood Beamed Building
- Fully Sprinkled
- Freight Elevator
- Completely Updated
- Good Electrical Service- 800 AMP- 3 Phase
- 4,700 SF of Updated area, Locker room and Lunch Room
- Multiple Loading Areas
- Easy Access to Bus Station
- Purchase Price: \$1,200,000.00