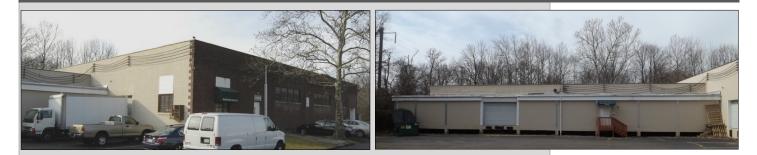

## 870 Bunting Lane, Primos, Pennsylvania

Features:

Address: 870 Bunting, Lane, PA 19018 Upper Darby Township, Delaware County

Size: +/- 10,000 Square Feet, (approximately 98' x 102')

Offered at \$6.50 per SF NNN

## 870 Bunting Lane, Primos, Pennsylvania

This masonry industrial /flex building is fully sprinklered and conveniently located within a short walking distance of public bus and train lines. This property is only minutes from I-95 and I-476, Baltimore Pike & the Philadelphia International Airport.