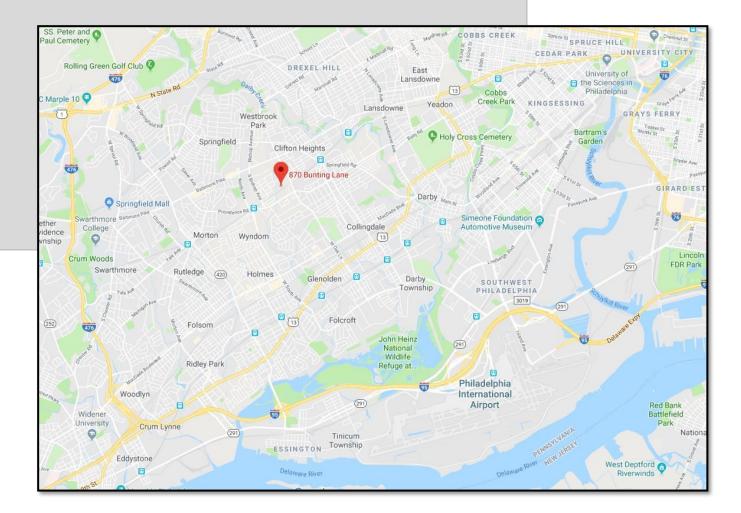

## 870 Bunting Lane, Primos, Pennsylvania

This masonry industrial /flex building is fully sprinklered and conveniently located within a short walking distance of public bus and train lines. This property is only minutes from I-95 and I-476, Baltimore Pike & the Philadelphia International Airport.