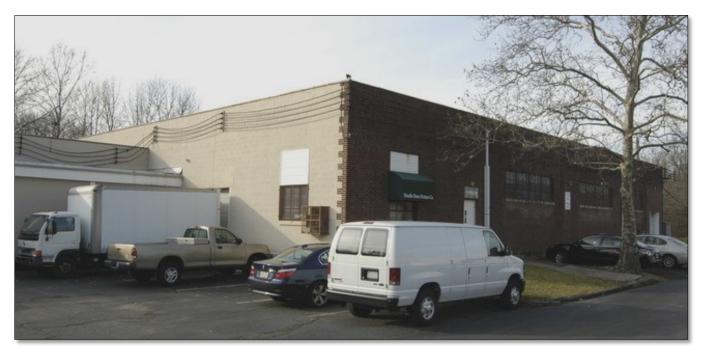

## 870 Bunting Lane, Primos, Pennsylvania

Features:

Address: 870 Bunting, Lane, PA 19018 Upper Darby Township, Delaware County

Size: +/- 10,000 Square Feet, (approximately 98' x 102')

Offered at \$6.50 per SF NNN

## 870 Bunting Lane, Primos, Pennsylvania

This masonry industrial /flex building is fully sprinklered and conveniently located within a short walking distance of public bus and train lines. This property is only minutes from I-95 and I-476, Baltimore Pike & the Philadelphia International Airport.