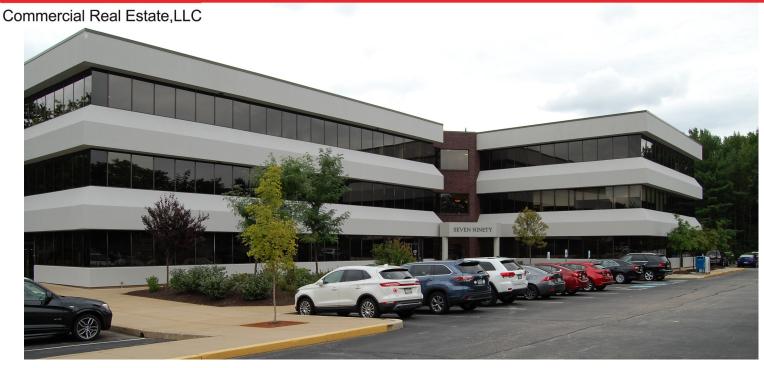

## 790 PENLLYN BLUE BELL PIKE • BLUE BELL, PA 19422

## **FEATURES:**

- **RENOVATIONS COMPLETE!** New Lobby, bathrooms and common areas.
- 35,172 SF Class "A" Medical/Office building situated on 2.21 acres
- Onsite Ownership!
- Tremendous natural light provided by continuous window line
- Parking ratio of 4.0/1,000 SF
- Strategic location near the PA Turnpike (I-276), Blue Route (I-476) and Skippack Pike (Route 73)
- Nearby amenities include Plymouth Meeting Mall, Blue Bell Inn, Panache Restaurant and Wings Field Airport
- Lease rate: \$21.50/SF + Electric (Office)
- Lease rate: \$23.50/SF + Electric (1st Fl. Medical Space)