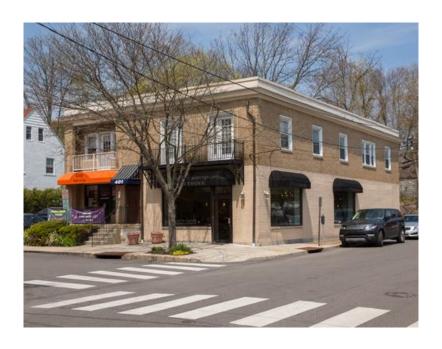

## BEACON COMMERCIAL REAL ESTATE ANNOUNCES THE SALE OF 44-46 HAVERFORD STATION ROAD, HAVERFORD, PA

RADNOR, PA – Beacon Commercial Real Estate LLC is pleased to announce the Sale of 44-46 Haverford Station Road in Haverford, Pennsylvania on May 30, 2018.

44-46 Haverford Station Road is a freestanding mixed use building in Haverford located on Haverford Station Road between Montgomery Ave and Lancaster Ave. The building is fully occupied with two retail and 3 apartment tenants. It is ideally located across from Haverford Septa R5 Train Station and features abundant parking.