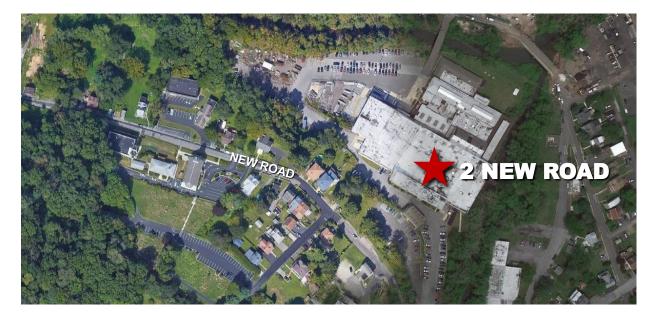

## INDUSTRIAL SPACE AVAILABLE FOR LEASE 2 NEW ROAD • ASTON, PA

## **PROPERTY HIGHLIGHTS:**

- Riddle Valley Industrial Park
- 196,000 SF Industrial/Flex Building
- Up to 70,000 SF Available Now! Will demise
- \$6.25 NNN (\$1.92)
- Five (5) existing loading docks

- Ceiling height -18-20 FT clear
- One drive-in
- Utilities: gas heat, water & sewer
- Electric service: 480V—277
- 15 minutes to the Philadelphia International Airport