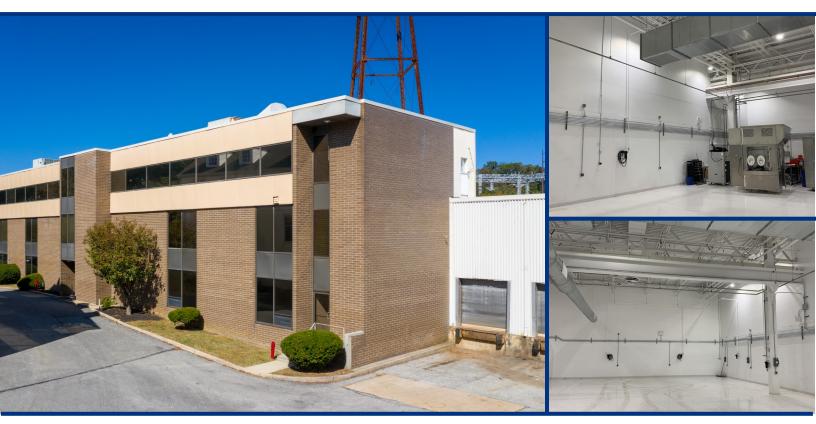

## INDUSTRIAL SPACE AVAILABLE FOR LEASE 2 NEW ROAD • ASTON, PA

## **PROPERTY HIGHLIGHTS:**

- Riddle Valley Industrial Park
- 196,000 SF Industrial/Flex Building
- Up to 70,000 SF Available Now! Will demise
- \$6.25 NNN (\$1.92)
- Five (5) existing loading docks

- Ceiling height -18-20 FT clear
- One drive-in
- Utilities: gas heat, water & sewer
- Electric service: 480V—277
- 15 minutes to the Philadelphia International Airport