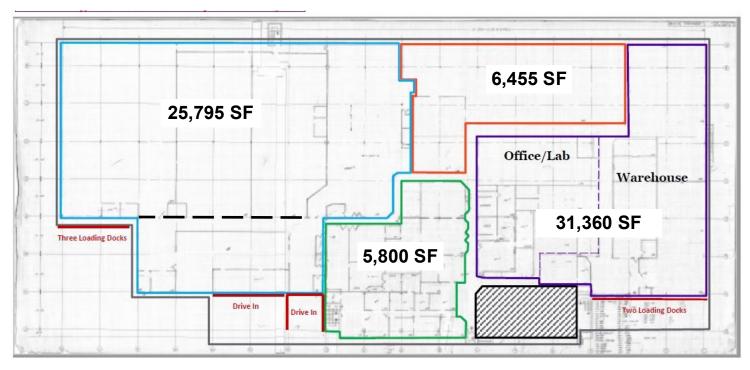

## **PROPERTY HIGHLIGHTS:**

- Riddle Valley Industrial Park
- 196,000 SF Industrial/Flex Building
- Up to 70,000 SF Available Now! Will demise
- \$6.25 NNN (\$1.92)
- Five (5) existing loading docks

- Ceiling height -18-20 FT clear
- One drive-in
- Utilities: gas heat, water & sewer
- Electric service: 480V—277
- 15 minutes to the Philadelphia International Airport