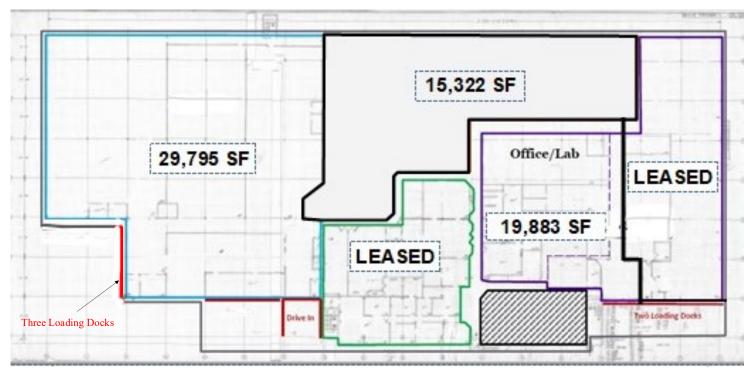

## **PROPERTY HIGHLIGHTS:**

- Riddle Valley Industrial Park
- 196,000 SF Industrial/Flex Building
- 15,322 to 65,000 SF Available Now! Will demise
- \$7.95 NNN (\$2.20)
- Five (5) existing loading docks

- Ceiling height -18-20 FT clear
- One drive-in
- Utilities: gas heat, water & sewer
- Electric service: 480V—277
- 15 minutes to the Philadelphia International Airport

Colin McHale cmchale@beaconcre.com | 610.828.0100