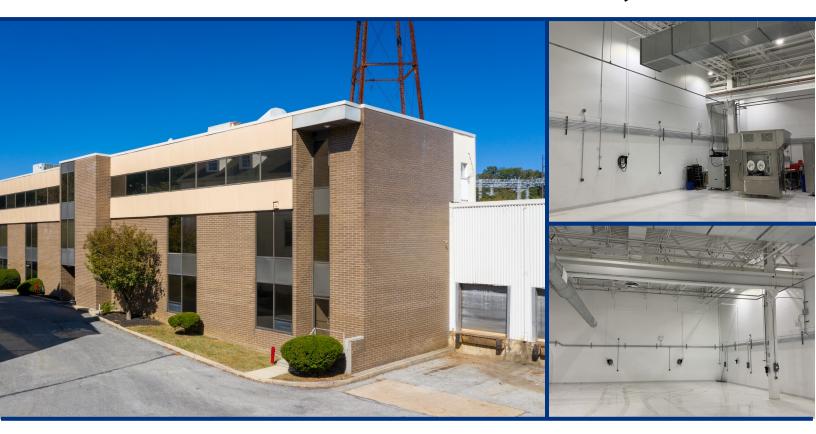

## **PROPERTY HIGHLIGHTS:**

- Riddle Valley Industrial Park
- 196,000 SF Industrial/Flex Building
- 15,322 to 65,000 SF Available Now! Will demise
- \$7.95 NNN (\$2.20)
- Five (5) existing loading docks

- Ceiling height -18-20 FT clear
- One drive-in
- Utilities: gas heat, water & sewer
- Electric service: 480V—277
- 15 minutes to the Philadelphia International Airport

Colin McHale cmchale@beaconcre.com | 610.828.0100