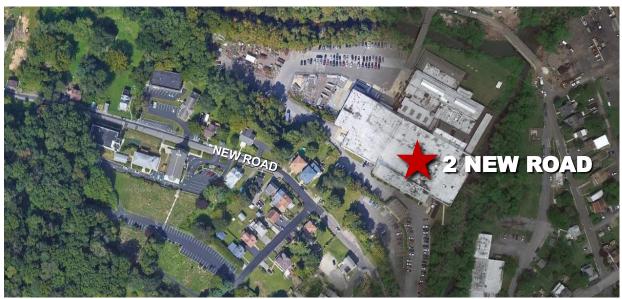

## INDUSTRIAL SPACE AVAILABLE FOR LEASE 2 NEW ROAD • ASTON, PA

## INDUSTRIAL SPACE AVAILABLE FOR LEASE 2 NEW ROAD • ASTON, PA

Colin McHale cmchale@beaconcre.com | 610.828.0100

290 King of Prussia Road | Building 1 | Suite 200 | Radnor, PA 19087 | 610.828.0100 (o) | 610.828.3873 (f) | www.beaconcre.com