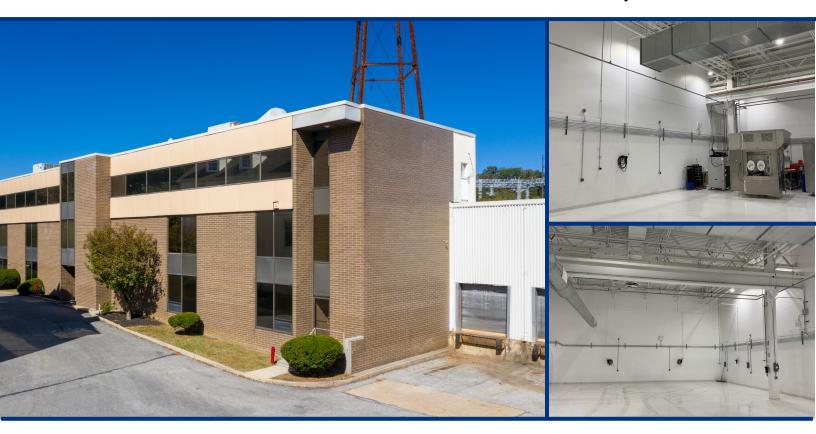

## **PROPERTY HIGHLIGHTS:**

- Riddle Valley Industrial Park
- 196,000 SF Industrial/Flex Building
- Up to 65,000 SF Available Now! Will demise
- \$7.25 NNN (\$1.92)
- Five (5) existing loading docks

- Ceiling height -18-20 FT clear
- One drive-in
- Utilities: gas heat, water & sewer
- Electric service: 480V—277
- 15 minutes to the Philadelphia International Airport