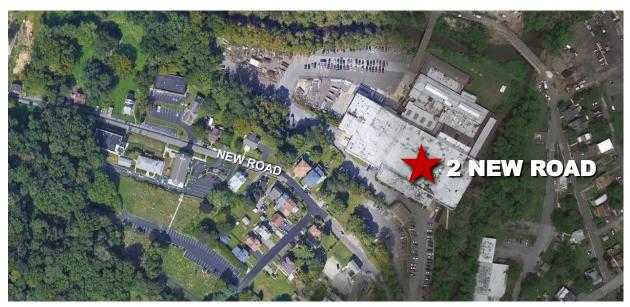

## INDUSTRIAL SPACE AVAILABLE FOR LEASE 2 NEW ROAD • ASTON, PA

## INDUSTRIAL SPACE AVAILABLE FOR LEASE 2 NEW ROAD • ASTON, PA

Colin McHale cmchale@beaconcre.com | 610.828.0100

290 King of Prussia Road | Building 1 | Suite 200 | Radnor, PA 19087 | 610.828.0100 (o) | 610.828.3873 (f) | www.beaconcre.com