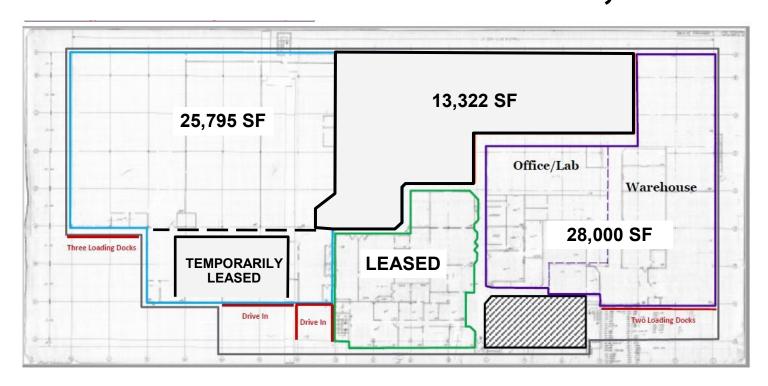

## **PROPERTY HIGHLIGHTS:**

- Riddle Valley Industrial Park
- 196,000 SF Industrial/Flex Building
- Up to 65,000 SF Available Now! Will demise
- \$7.25 NNN (\$1.92)
- Five (5) existing loading docks

- Ceiling height -18-20 FT clear
- One drive-in
- Utilities: gas heat, water & sewer
- Electric service: 480V—277
- 15 minutes to the Philadelphia International Airport