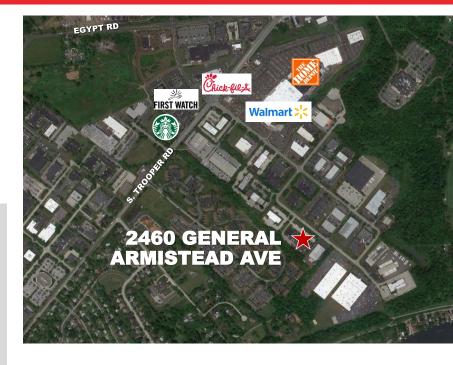

## 2460 General Armistead Ave • Norristown, PA 19403

## PROPERTY HIGHLIGHTS:

Rental rate: \$11.00 / SF NNN

- Parking: 4 /1,000
- 16 foot clear ceiling height
- Loading dock
- Local amenities include Wawa, Longhorn, Chick-Fil-A, Home Depot, Walmart, Starbucks & much more