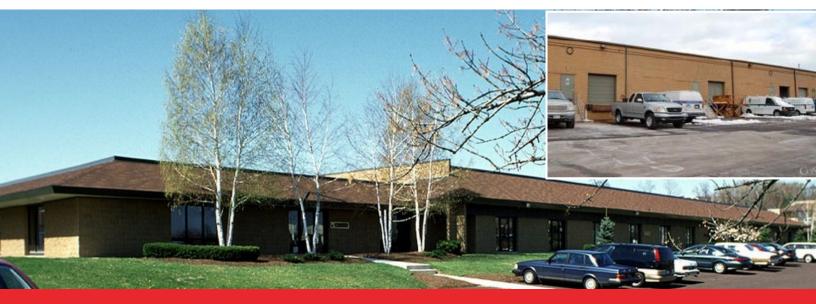

## 2460 General Armistead Ave • Norristown, PA 19403

## PROPERTY HIGHLIGHTS:

Rental rate: \$11.00 / SF NNN

- Parking: 4 /1,000
- 16 foot clear ceiling height
- Loading dock
- Local amenities include Wawa, Longhorn, Chick-Fil-A, Home Depot, Walmart, Starbucks & much more

## **SPACE AVAILABLE:**

8,000 SF

office & warehouse; can be divided to 4,000 SF

2,800 SF

Office only available 5/1/2021

Gene McHale gmchale@beaconcre.com | Colin McHale cmchale@beaconcre.com | 610.828.0100