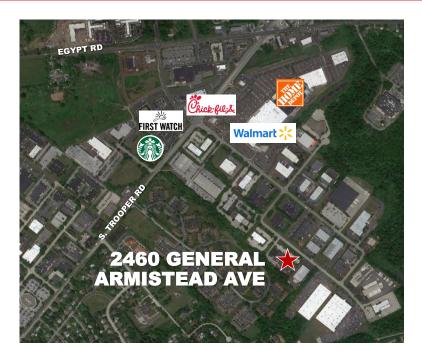

### 2460 General Armistead Ave • Norristown, PA 19403

#### **PROPERTY HIGHLIGHTS:**

- Rental rate: \$12.00 / SF NNN
- Parking: 4 /1,000
- 16 foot clear ceiling height
- Loading dock
- Local amenities include Wawa, Longhorn, Chick-Fil-A, Home Depot, Walmart, Starbucks & much more