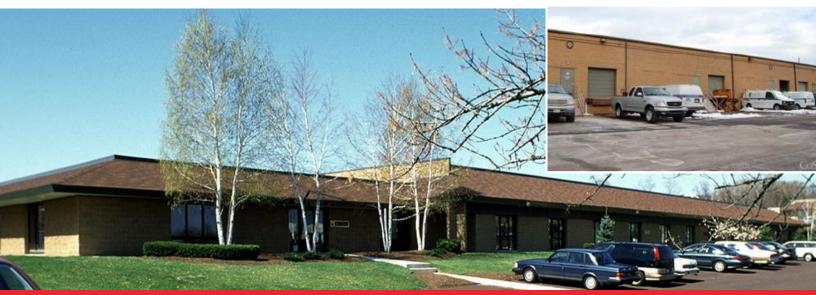

#### **PROPERTY HIGHLIGHTS:**

- Rental rate: \$12.00 / SF NNN
- Parking: 4 /1,000
- 16 foot clear ceiling height
- Loading dock
- Local amenities include Wawa, Longhorn, Chick-Fil-A, Home Depot, Walmart, Starbucks & much more

#### **AVAILABLE NOW**

**4,000 SF** 2,500 SF office / 1,500 SF warehouse

#### 2,800 SF

Office only, available now