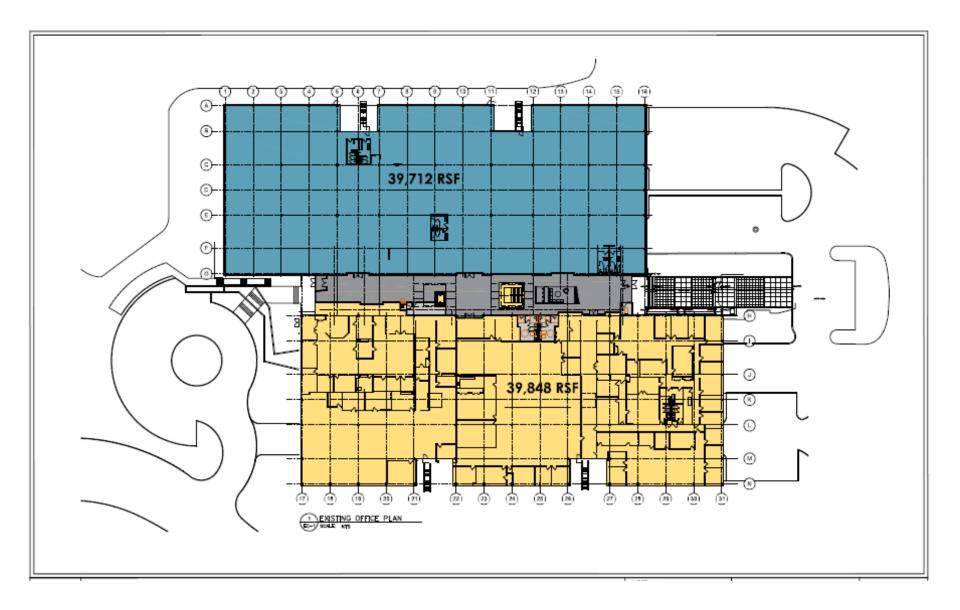

# **ONE SENTRY PARK**

ONE Sentry is a 79,560 SF unique one story office building.

- Built above ground in the middle of the expansive and picturesque Sentry Park
- Offers unrivaled 219 covered parking spaces, as well as 74 uncovered
- Water views and signage opportunities
- Immediate access to renowned Wings Field
- Tremendous visibility on Walton Road.
- NO GROSS RECEIPTS TAXES!