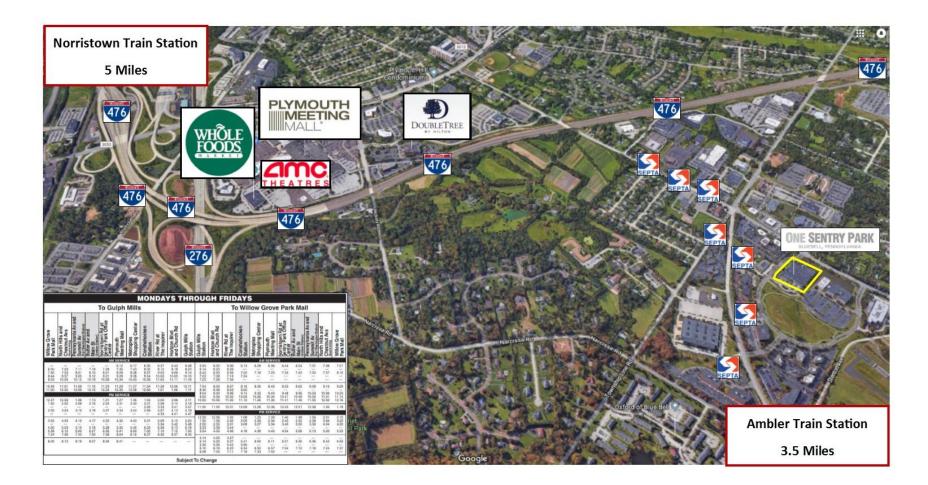

URE, NC 420 OKALB UT | NORESTOWN IN 19403 F 630 272 4000 | www.sdarc.com COPYRIGHT © SELEX-DRURY AND/ETECTURE, PC ONE SENTRY PARK BLUEBELL, PENNSYLVANIA









SELER-DRURY ARCHITECTURE, RC 420 DEXAU ST | NORRESTOWN PA 19401 P A10 272 4909 | www.adeccom COPYROPT © SELER-DRURY ARCHITECTURE, PC

> The reimagined collaborative spaces and amenities will allow employees to fully engage and increase productivity.

Company



ARCHITECTURE

ONE SENTRY PARK BLUEBELL, PENNSYLVANIA



SELER-DRURY AND STICLURE, PC CO DEXAB ST 1 NOREITOWN PA 19401 P109 227 4001 1 www.addrc.com COPHINGHE © SELER-DRURY AND STICLURE, PC





One Sentry is unique in the market with 219 parking spaces protected from the weather and will include elevator access into building.

#### Blue Bell Road System and Transportation



ONE SENTRY PARK

# **ONE SENTRY PARK**

ONE Sentry is a 79,560 SF unique one story office building.

- Built above ground in the middle of the expansive and picturesque Sentry Park
- Offers unrivaled 219 covered parking spaces, as well as 74 uncovered
- Water views and signage opportunities
- Immediate access to renowned Wings Field
- Tremendous visibility on Walton Road.
- NO GROSS RECEIPTS TAXES!

We are offering a **\$40.00 PSF** tenant improvement allowance. The rental rate is **\$21.00/SF + Utilities**. Our goal to launch this superstructure with a **30,000+ SF** tenant followed by 10-20k SF tenants. We will be working expeditiously over the next several months to unveil our creation.







For More Information, Contact:

Colin McHale 610-828-0100 cmchale@beaconcre.com

Kevin Flynn