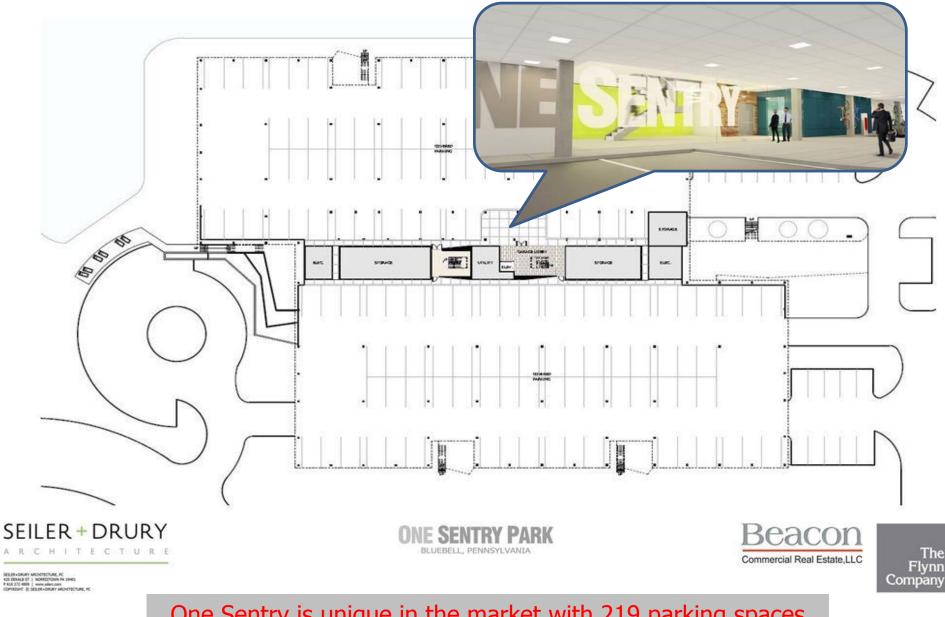

Company

ARCHITECTURE

ONE SENTRY PARK BLUEBELL, PENNSYLVANIA

SELER-DRURY AND STICLURE, PC CO DEXAB ST 1 NOREITOWN PA 19401 P109 227 4001 1 www.addrc.com COPHINGHE © SELER-DRURY AND STICLURE, PC

One Sentry is unique in the market with 219 parking spaces protected from the weather and will include elevator access into building.

# **ONE SENTRY PARK**

ONE Sentry is a 79,560 SF unique one story office building.

- Built above ground in the middle of the expansive and picturesque Sentry Park
- Offers unrivaled 219 covered parking spaces, as well as 74 uncovered
- Water views and signage opportunities
- Immediate access to renowned Wings Field
- Tremendous visibility on Walton Road.
- NO GROSS RECEIPTS TAXES!