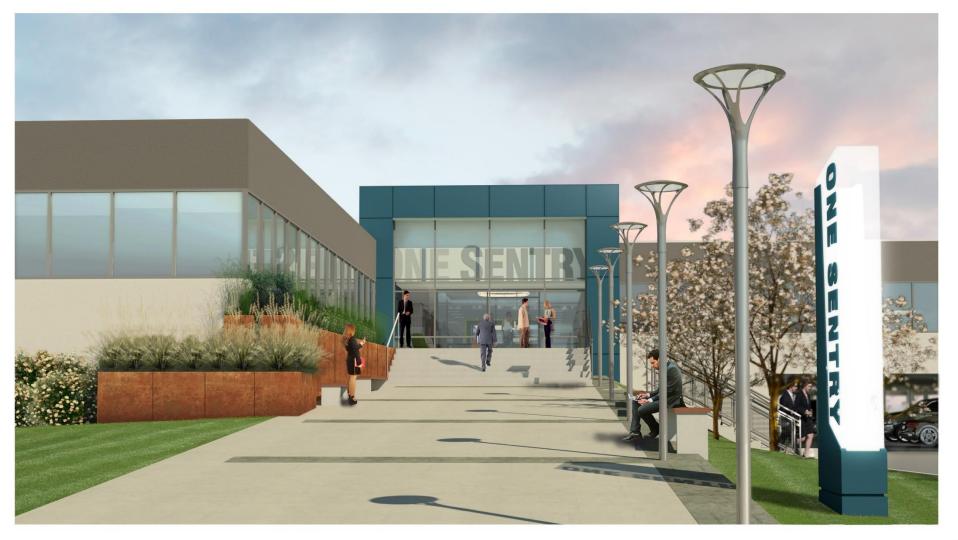

# **ONE SENTRY PARK**

ONE Sentry is a 79,560 SF unique one story office building.

- Built above ground in the middle of the expansive and picturesque Sentry Park
- Offers unrivaled 219 covered parking spaces, as well as 74 uncovered
- Water views and signage opportunities
- Immediate access to renowned Wings Field
- Tremendous visibility on Walton Road.
- NO GROSS RECEIPTS TAXES!

Company

ARCHITECTURE

ONE SENTRY PARK BLUEBELL, PENNSYLVANIA

SELER-DRURY AND STICLURE, PC CO DEXAB ST 1 NOREITOWN PA 19401 P109 227 4001 1 www.addrc.com COPHINGHE © SELER-DRURY AND STICLURE, PC

One Sentry is unique in the market with 219 parking spaces protected from the weather and will include elevator access into building.