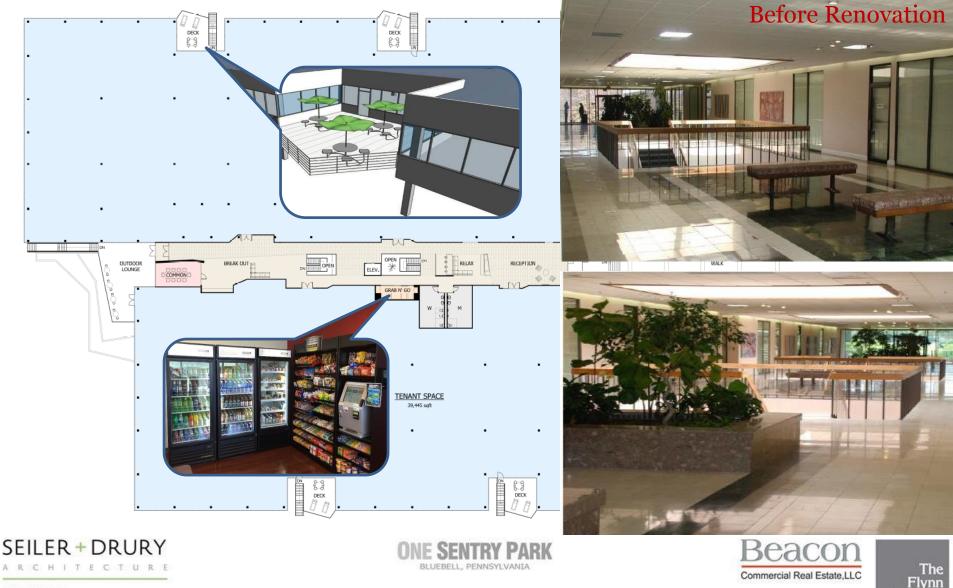

ONE SENTRY PARK BLUEBELL, PENNSYLVANIA

SELEN-DURAN ADDITECTURE, IC 20 DEALS 21 ( NURSTOON PA 1490 DEALS 21 ( NURSTOON PA 1490 COPPRIGHT © SELEN-DRIVE ADDITECTURE, IC

Introducing the New One Sentry Park

SELER+DRUKY ARCHITECTURE, PC 400 DEXAU ST | NORRISTOWN PA 19401 P 630 272 4809 | www.sdac.com COPVRIGHT 6) SELER+DRURY ARCHITECTURE, PC ONE SENTRY PARK BLUEBELL, PENNSYLVANIA

SELER-DRURY ARCHITECTURE, RC 420 DEXAU ST | NORRESTOWN PA 19401 P A10 272 4909 | www.adeccom COPYROPT © SELER-DRURY ARCHITECTURE, PC

> The reimagined collaborative spaces and amenities will allow employees to fully engage and increase productivity.