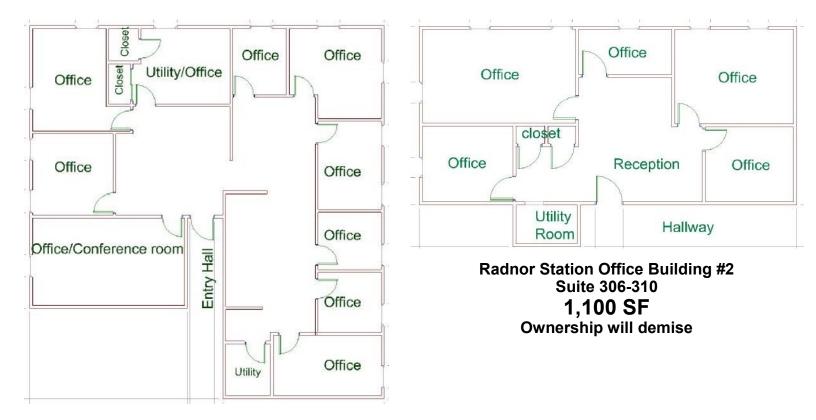

## OFFICE SPACE AVAILABLE AT RADNOR STATION 290 KING OF PRUSSIA RD • RADNOR, PA

Radnor Station Office Building #2 Suite 312-320 **2,100 SF** Ownership will demise

Gene McHale gmchale@beaconcre.com | Colin McHale cmchale@beaconcre.com | 610.828.0100