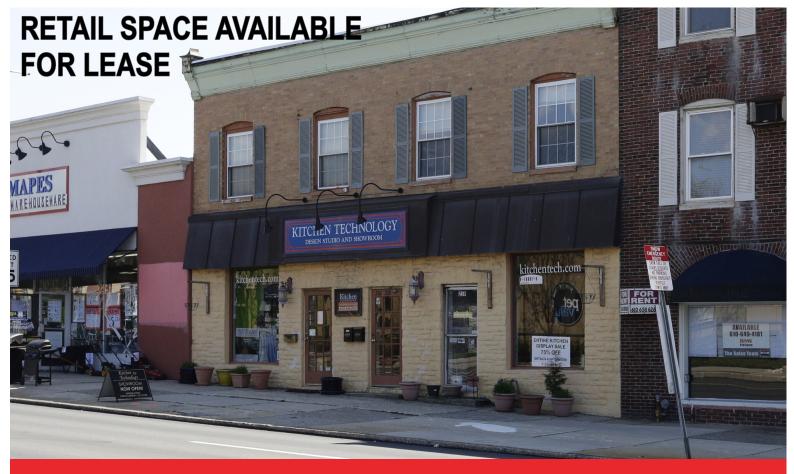

## 216-218 Lancaster Avenue, Ardmore, PA

## **BUILDING FEATURES:**

- Storefront retail great visibility!
- 4,000 SF Premises
- Located in prestigious downtown Ardmore
- Numerous restaurants, banks & retail in close proximity — all within walking distance
- Traffic count along Lancaster Ave 15,000 cars per day
- Walker's Paradise score 91
- Seven minute walk to Ardmore Transit Stop (R5)
- Asking Rental Rate: \$30.00 / SF NNN