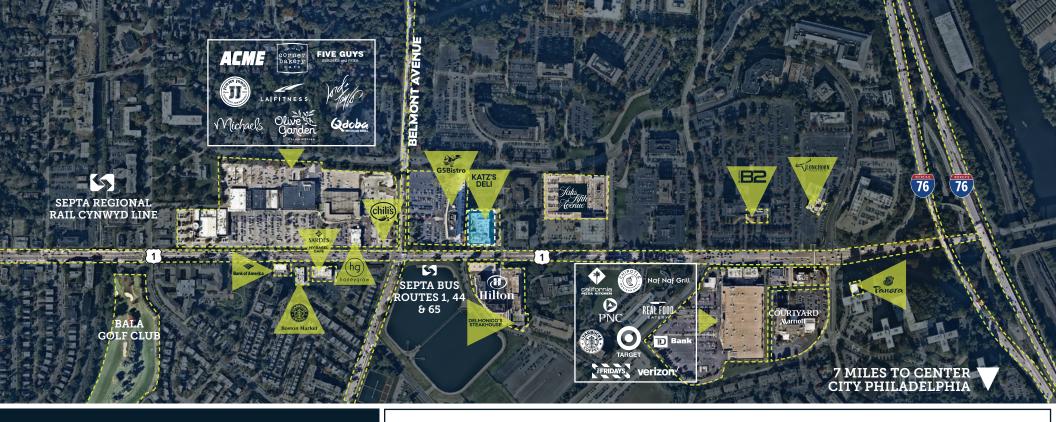

## **225 CITY AVENUE** BALA CYNWYD, PA

225 City Avenue is at the intersection of life and work, where suburban meets urban, and ease of access is unmatched via roadways or public transportation. Plus, at your doorstep is City Avenue's thriving, heavily amenitized retail corridor of restaurants and shops.

## 610.828.0100

- Three-story building comprising 76,444 SF
- Flexible suites from 1,400 SF 4,000 SF
- Monument signage available exposing your brand to over 44,000 passing cars every day on City Avenue
- Katz's Deli onsite
- · Less than 1 mile to SEPTA's Bala station for service to Center City Philadelphia
- On-site SEPTA bus routes 1, 44 & 65
- Close proximity to I-76
- 24-hour security card access
- Responsive on-site Keystone property management
- Surface parking ratio 3/1,000