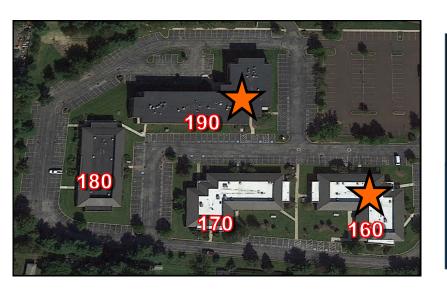

### NORRITON MEDICAL CAMPUS 160-190 W. GERMANTOWN PIKE • NORRISTOWN, PA 19401

#### **FEATURES:**

- Class A Medical and Office Space Available
- Rental Rate: \$26.00/SF + Utilities
- Abundant parking: 4.1/1000 SF
- 160 W Germantown Pike: 1,881 SF First Floor Available Now
- 190 W Germantown Pike: 3,338 SF First Floor Available Now
- 190 W Germantown Pike: 2,486 SF Available January 1, 2021
- Highly visible from street, located on the corner of Hillcrest Avenue & Germantown Pike in between Mercy Suburban Hospital and Montgomery Einstein Hospital
- Within walking distance to local amenities such as: Friendly's, China Buffet, Guppy's, One Main Financial, Bagel Café, Dunkin Donuts, Primo Hoagies, Dante's, 7-Eleven, Citibank ATM, Capone's & Panera Bread