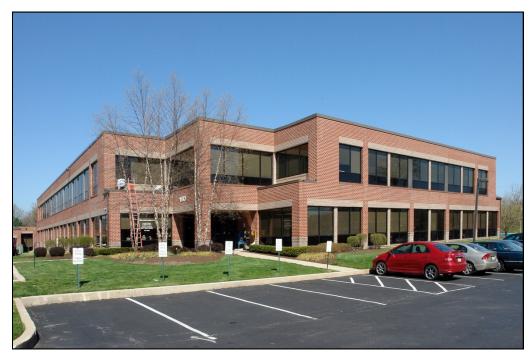

### NORRITON MEDICAL CAMPUS 160-190 W. GERMANTOWN PIKE • NORRISTOWN, PA 19401

#### **FEATURES:**

- Class A Medical and Office Space Available
- Rental Rate: \$26.00/SF + Utilities
- Abundant parking: 4.1/1000 SF
- 160 W Germantown Pike: 1,881 SF First Floor Available Now
- 190 W Germantown Pike: 3,338 SF First Floor Available Now
- 190 W Germantown Pike: 2,486 SF Available January 1, 2021
- Highly visible from street, located on the corner of Hillcrest Avenue & Germantown Pike in between Mercy Suburban Hospital and Montgomery Einstein Hospital
- Within walking distance to local amenities such as: Friendly's, China Buffet, Guppy's, One Main Financial, Bagel Café, Dunkin Donuts, Primo Hoagies, Dante's, 7-Eleven, Citibank ATM, Capone's & Panera Bread