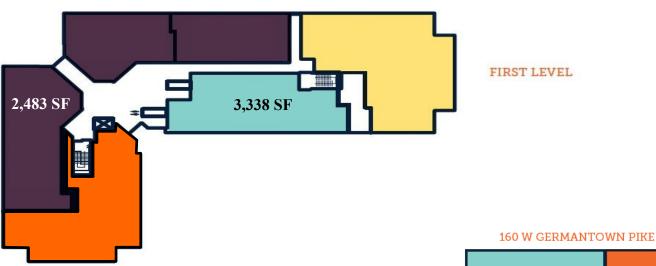

## Norriton Medical Campus 160 - 190 W. Germantown Pike • Norristown, PA 19401

Floor Plans

190 W GERMANTOWN PIKE

GENE MCHALE gmchale@beaconcre.com

For more information, contact: 610.828.0100

COLIN MCHALE cmchale@beaconcre.com

#### **FEATURES:**

- Class A Medical and Office Space Available
- Rental Rate: \$26.00/SF + Utilities
- Abundant parking: 4.1/1000 SF
- 160 W Germantown Pike: 1,881 SF First Floor Available Now
- 190 W Germantown Pike: 3,338 SF First Floor Available Now
- 190 W Germantown Pike: 2,486 SF Available January 1, 2021
- Highly visible from street, located on the corner of Hillcrest Avenue & Germantown Pike in between Mercy Suburban Hospital and Montgomery Einstein Hospital
- Within walking distance to local amenities such as: Friendly's, China Buffet, Guppy's, One Main Financial, Bagel Café, Dunkin Donuts, Primo Hoagies, Dante's, 7-Eleven, Citibank ATM, Capone's & Panera Bread