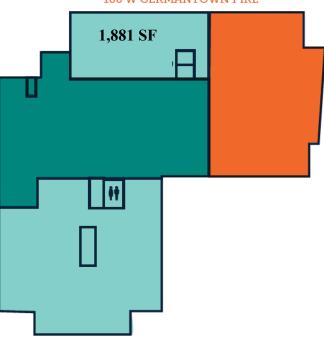

## Norriton Medical Campus 160 - 190 W. Germantown Pike • Norristown, PA 19401

Floor Plans

190 W GERMANTOWN PIKE

GENE MCHALE gmchale@beaconcre.com

For more information, contact: 610.828.0100

COLIN MCHALE cmchale@beaconcre.com

#### **FEATURES:**

- Class A Medical and Office Space Available
- Rental Rate: \$26.00/SF + Utilities
- Abundant parking: 4.1/1000 SF
- 160 W Germantown Pike: 1,881 SF First Floor Available Now
- 190 W Germantown Pike: 3,338 SF First Floor Available Now
- 190 W Germantown Pike: 2,486 SF Available January 1, 2021
- Highly visible from street, located on the corner of Hillcrest Avenue & Germantown Pike in between Mercy Suburban Hospital and Montgomery Einstein Hospital
- Within walking distance to local amenities such as: Friendly's, China Buffet, Guppy's, One Main Financial, Bagel Café, Dunkin Donuts, Primo Hoagies, Dante's, 7-Eleven, Citibank ATM, Capone's & Panera Bread