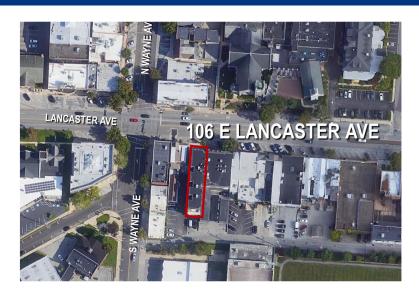

## 106 E LANCASTER AVE • WAYNE, PA

## Sale Price: \$1,500,000

- Lease Rate: \$25.50/SF + utilities
- 4,766 RSF available
- Newly renovated
- Corner location in Wayne shopping district
- Tremendous signage opportunity
- Traffic count: 22,117 VPD
- Exclusive parking in rear (2)