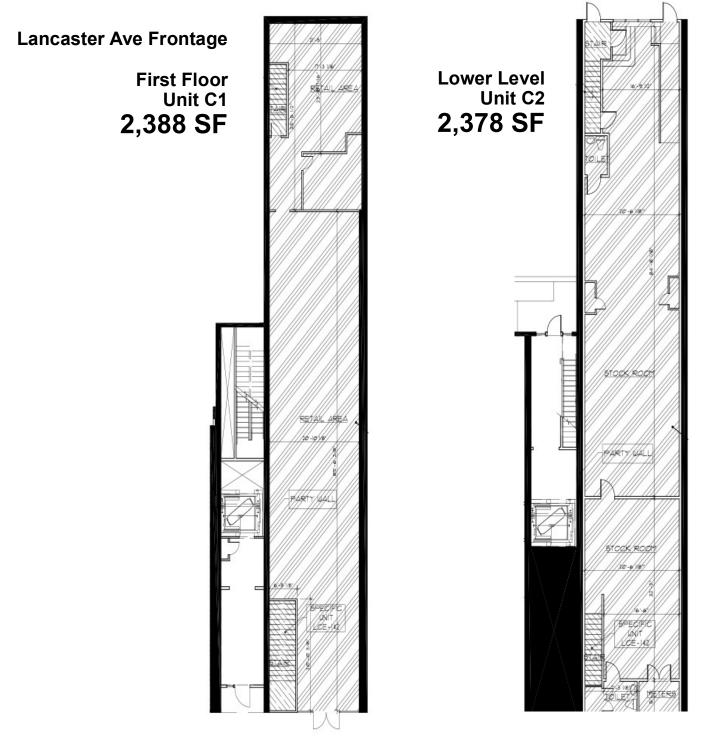

## Sale Price: \$1,500,000

- Lease Rate: \$25.50/SF + utilities
- 4,766 RSF available
- Newly renovated
- Corner location in Wayne shopping district
- Tremendous signage opportunity
- Traffic count: 22,117 VPD
- Exclusive parking in rear (2)