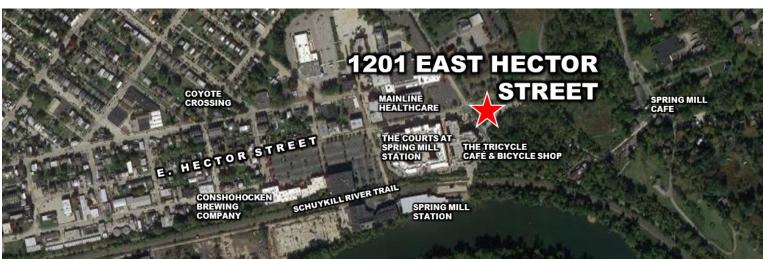

## AVAILABLE FOR SALE 1201 E. HECTOR STREET • CONSHOHOCKEN

### SALE PRICE: \$1.2 MILLION

#### **PROPERTY HIGHLIGHTS:**

- 5,064 rsf office building
- 11 exclusive property parking spaces
- 10 executive offices

- Within walking distance to Spring Mill Train Station
- Close proximity to restaurants, banking & retail
- Prominent signage opportunity