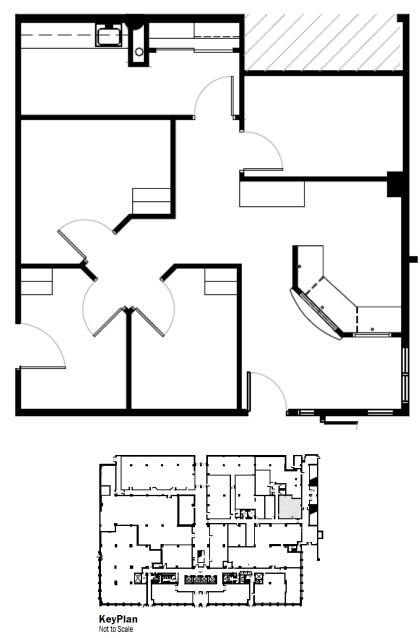

#### PROPERTY HIGHLIGHTS:

- 1,126 SF medical office space
- Sublease until 10/31/2022
- Great condition
- LEED certification at the Silver level
- In the heart of Bala Cynywd—close by to many restaurants, banking & retail
- Less than 5 miles from Center City and only 10 miles from the Philadelphia International Airport
- Three bus lines and is close to the Bala Cynwyd and Overbrook stations of the SEPTA commuter line.

## MEDICAL SPACE FOR SUBLEASE TWO BALA PLAZA • BALA CYNWYD, PA

1,126 SF FOR SUBLEASE

Gene McHale gmchale@beaconcre.com | Colin McHale cmchale@beaconcre.com | Chris Boylan cboylan@beaconcre.com

290 King of Prussia Road | Building 1 | Suite 200 | Radnor, PA 19087 | 610.828.0100 (o) | 610.828.3873 (f) | www.beaconcre.com