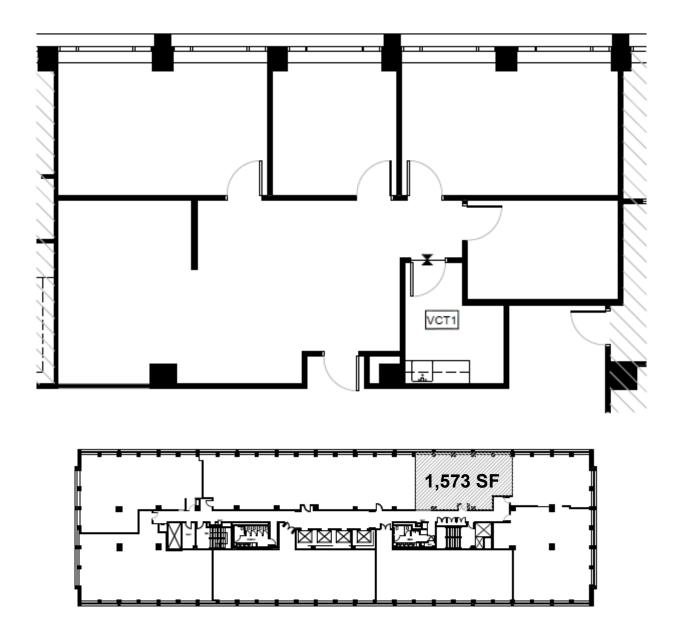

# TWO BALA PLAZA • BALA CYNWYD, PA 1,573 SF FOR SUBLEASE Two Bala Plaza

### **PROPERTY HIGHLIGHTS:**

- 1,573 SF office space on the 5th floor
- \$27.00 / SF Gross
- Sublease expires 3/31/2023
- Great condition
- LEED certification at the Silver level
- In the heart of Bala Cynywd nearby to many restaurants, banking & retail
- Less than 5 miles from Center City and only 10 miles from the Philadelphia International Airport
- Three bus lines and is close to the Bala Cynwyd and Overbrook stations of the SEPTA commuter line.

## 1,573 SF FOR SUBLEASE TWO BALA PLAZA • BALA CYNWYD, PA

Gene McHale gmchale@beaconcre.com | Colin McHale cmchale@beaconcre.com | Chris Boylan cboylan@beaconcre.com

290 King of Prussia Road | Building 1 | Suite 200 | Radnor, PA 19087 | 610.828.0100 (o) | 610.828.3873 (f) | www.beaconcre.com