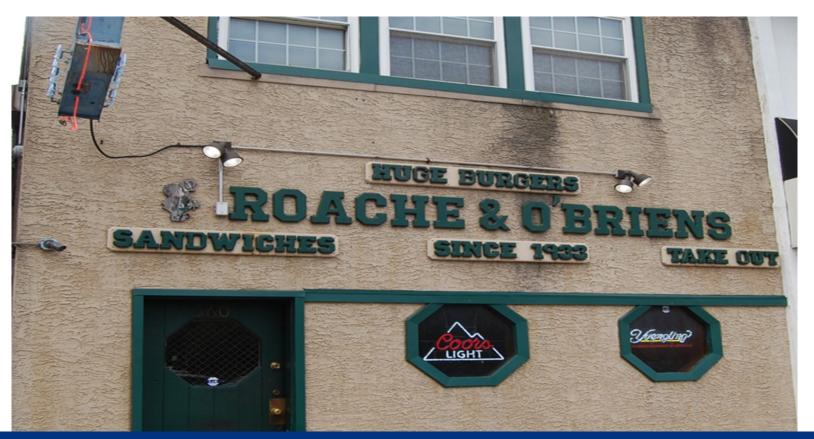

## **ESTABLISHED MAIN LINE TAPROOM FOR SALE** Liquor License, Real Estate and Operating Business included

## 560 W. LANCASTER AVE • HAVERFORD, PA

## **PROPERTY HIGHLIGHTS:**

- 1,200 sq. ft. building
- 2nd floor, 2 bedroom apartment
- C zoning for bar or taproom
- Value add operating business
- Historic neighborhood favorite

**Offering Memorandum contact:** 