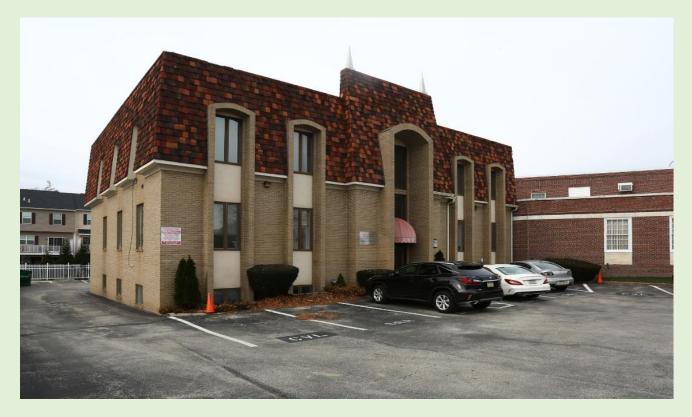

326 West Lancaster Avenue is a three-story multi-tenant building built in 1970. It is 11,999 SF which is prominently located in Ardmore along Lancaster Avenue and has great walkability to the train station, restaurants, shops, and other amenities.