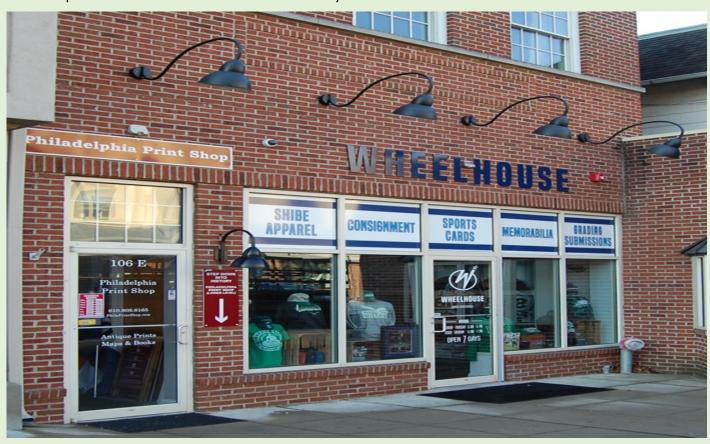

**106 E. Lancaster Avenue C1 & C2** – The units contain a total 4,766 SF of retail storefront which is extremely well located on E. Lancaster Avenue in the heart of the Wayne shopping district. The building is 100% occupied by two tenants, Wheelhouse Associates LLC and Philadelphia Print Shop.