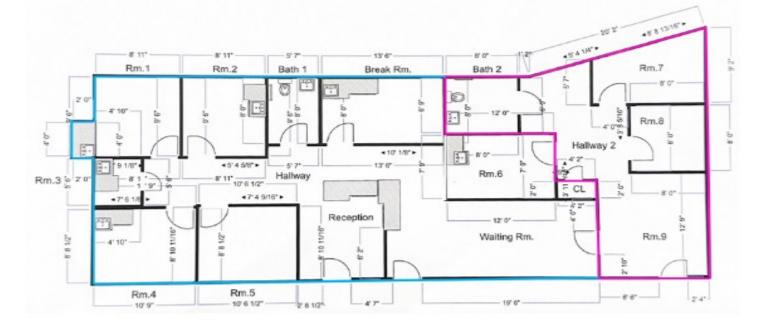

## MEDICAL OFFICE SPACE AVAILABLE FOR LEASE

Commercial Real Estate, LLC

1,600 SF

800 SF

#### **PROPERTY INFORMATION:**

- 7,400 SF medical office building
- 800—2,400 RSF
- Across from Bryn Mawr Hospital
- Abundant property parking lot on Glenbrook
- Rental Rate: \$28.50 / SF + utilities

800 SF

1,600 SF

Can be demised Total SF = 2,400 SF