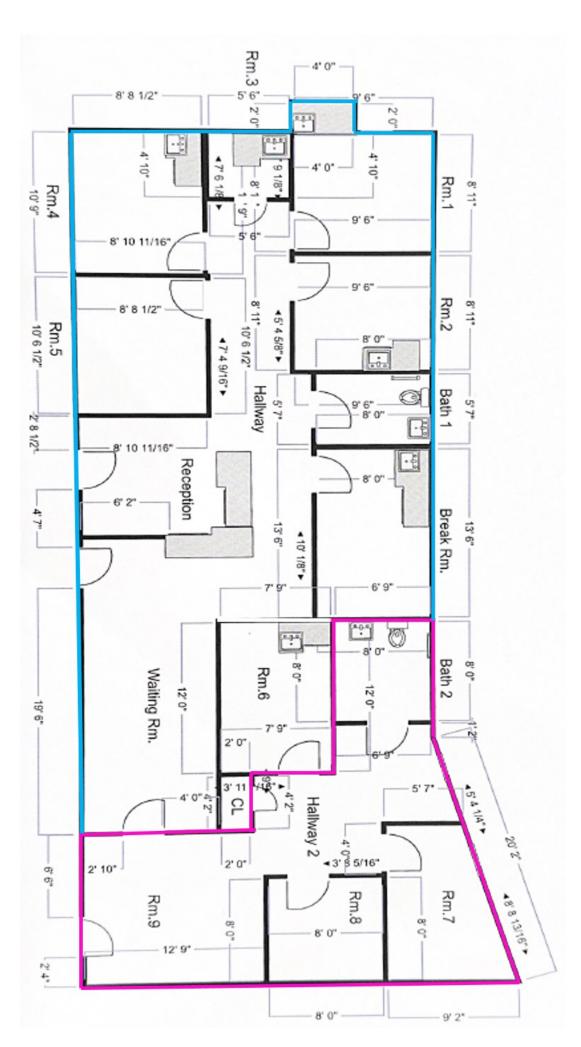

## MEDICAL OFFICE SPACE AVAILABLE FOR LEASE

Commercial Real Estate, LLC

1,600 SF

800 SF

#### **PROPERTY INFORMATION:**

- 7,400 SF medical office building
- 800—2,400 RSF
- Across from Bryn Mawr Hospital
- Abundant property parking lot on Glenbrook
- Rental Rate: \$28.50 / SF + utilities

800 SF

1,600 SF

Can be demised Total SF = 2,400 SF